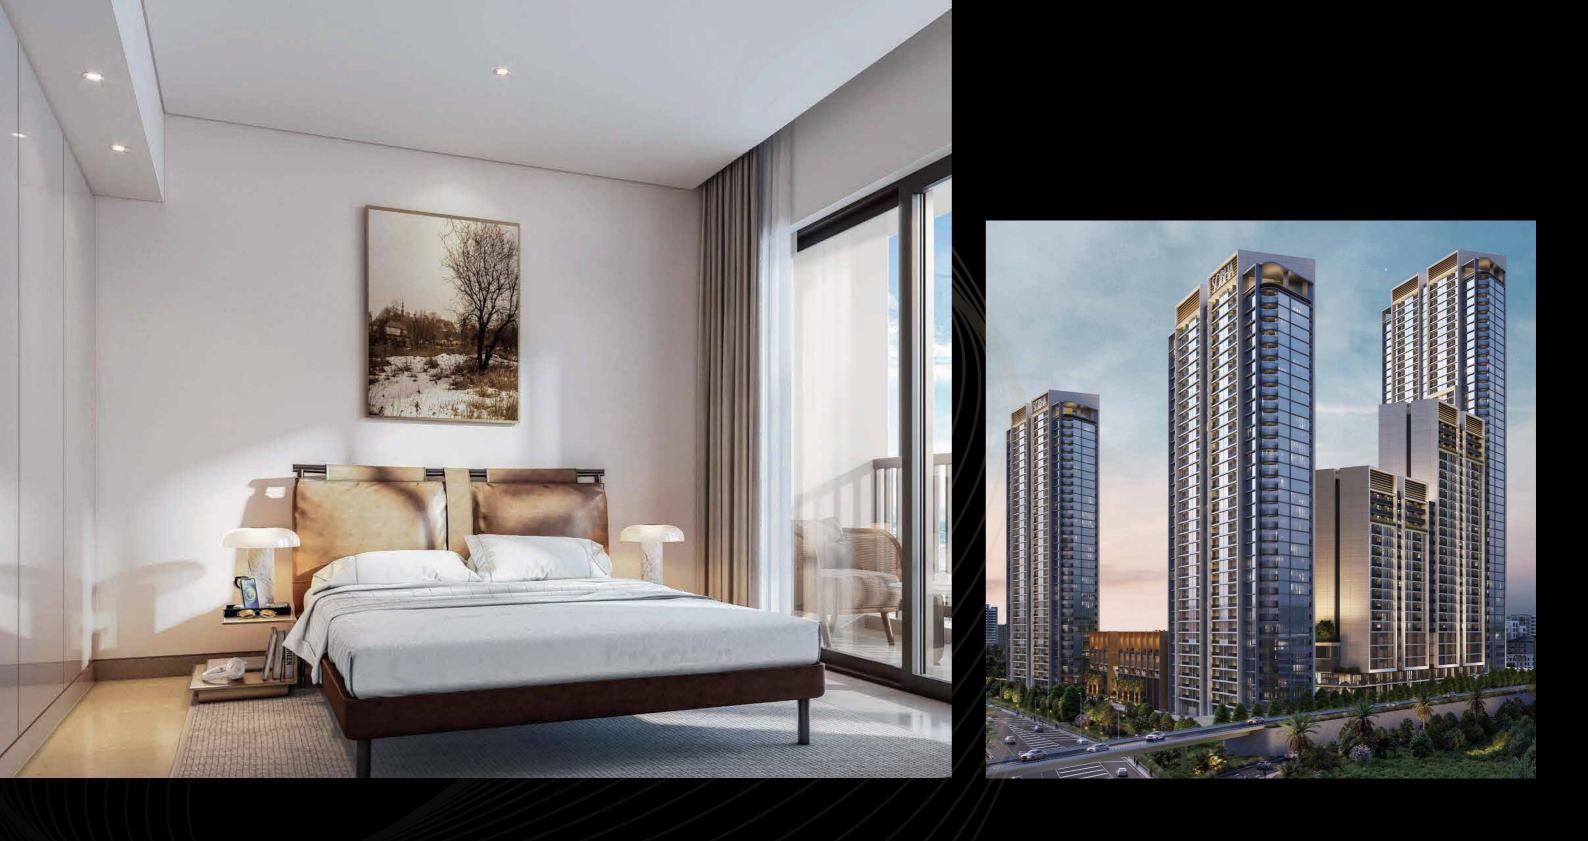

### THE APARTMENTS

Each tower to have a dedicated lobby with multiple lifts

Fully fitted kitchen with white goods

Master bedroom with ensuite bathroom and inbuilt wardrobe.

Matt emulsion paint on walls

All units are inclusive of a balcony as a standard offering.