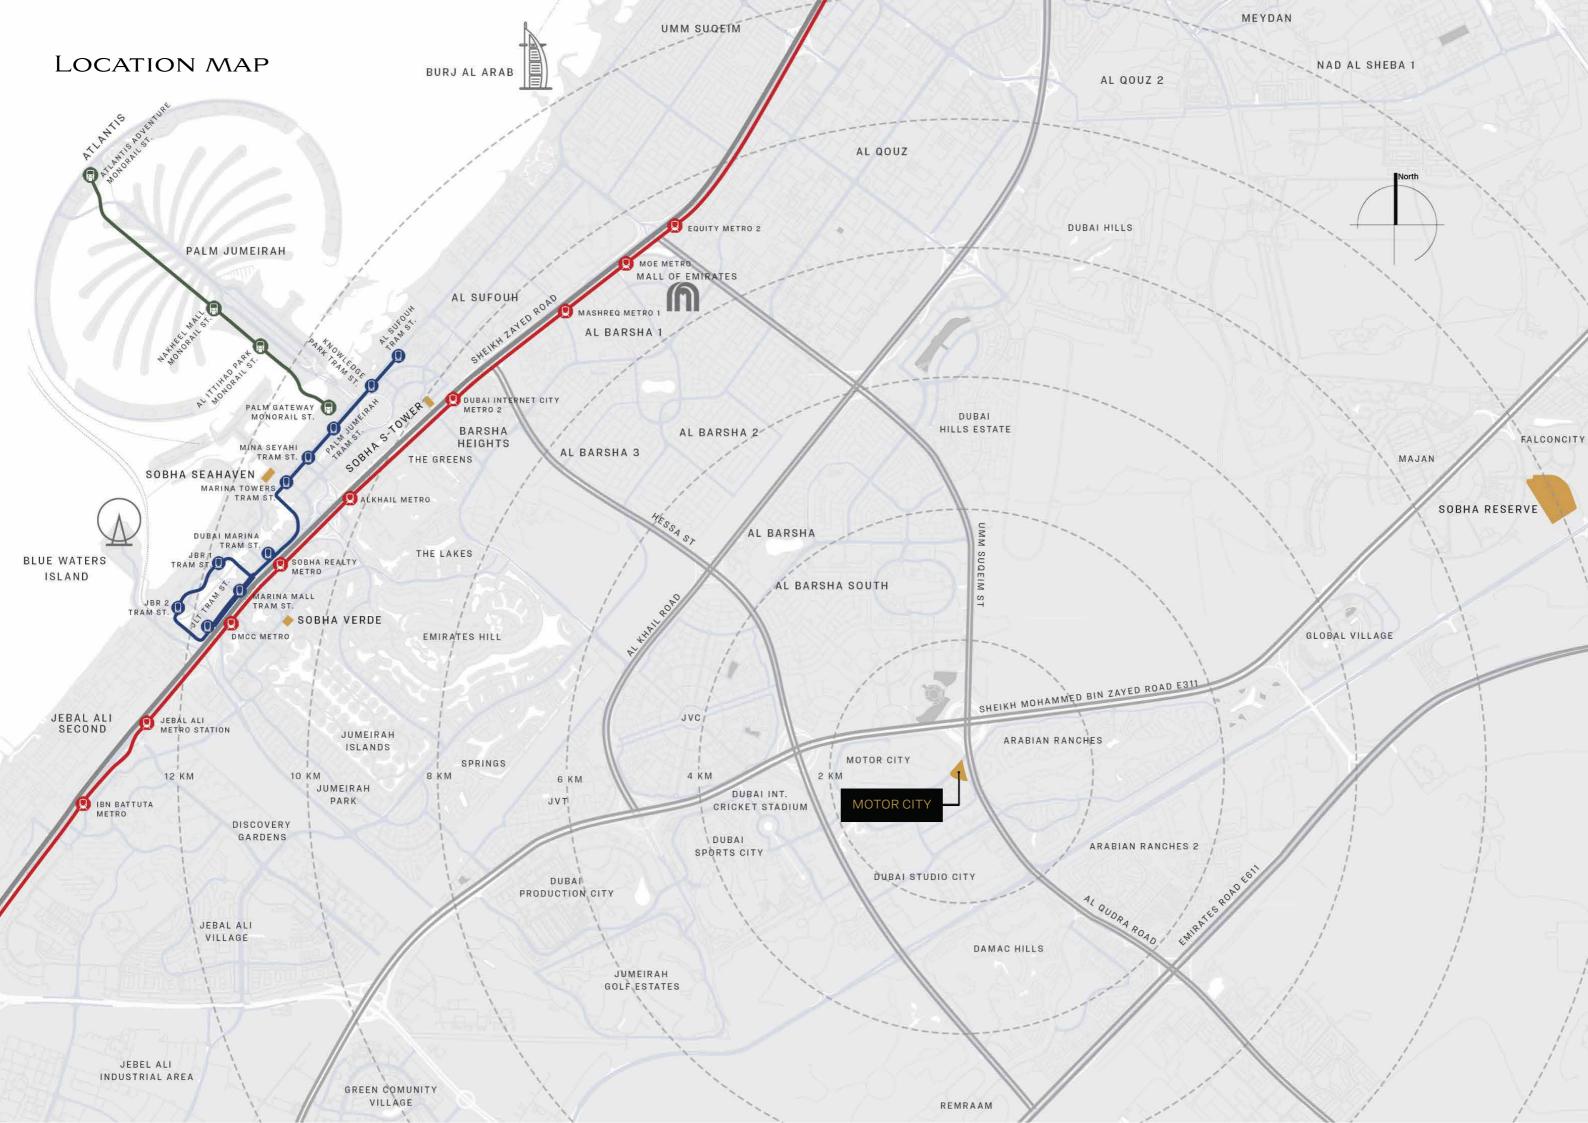

FACTBOOK



### A WORLD IN ITS OWN

Break free from the mundane and embrace a realm where luxury, convenience, and connectivity intertwines seamlessly. Our community embodies the essence of "A World in Its Own," providing a haven where you can escape the chaos of urban living and immerse yourself in an unparalleled lifestyle of opulence and sophistication

## PROJECT HIGHLIGHTS

3 INTER-LINKED TOWERS (G+46, G+34, G+34)

LINK TOWERS (G+17, G+26)







PROJECT HIGHLIGHTS

CONFIGURATION
1, 1.5 and 2 bedroom homes

TOTAL UNITS IN THE PROJECT

**2900** Apartments

1 BHK – 1850 units 1.5 BHK – 750 units 2 BHK – 300 units





### AMENITIES

# INDULGE IN A LIFESTYLE THAT TRANSCENDS THE ORDINARY

Sobha Orbis enjoys themed courtyards with beautiful spaces and amenities. Numerous landscaped amenities are planned in each tower. Each courtyard has a dedicated theme that reflects in amenities planned.



### CLUBHOUSE AMENITIES

Badminton

Volleyball court

Pétanque / Boulee fields

Community gym

Kid's play area

Billiards

Squash court

Padel Tennis court

Basketball court

MPH Sports hall

Studios

Indoor games

Karaoke

Toddler play area

### AMENITIES TO RE-DISCOVER YOUR SOUL

Yoga zone

Cabana shade

Water feature

Hammock garden

Open lawn

Library

Meditation zone

Landscaped gardens

Walking paths

Zen garden







### RESORT-LIFE BLISS AWAITS

Resort-style pool
Beach-volleyball
Swimming pool
Jacuzzi

Wa