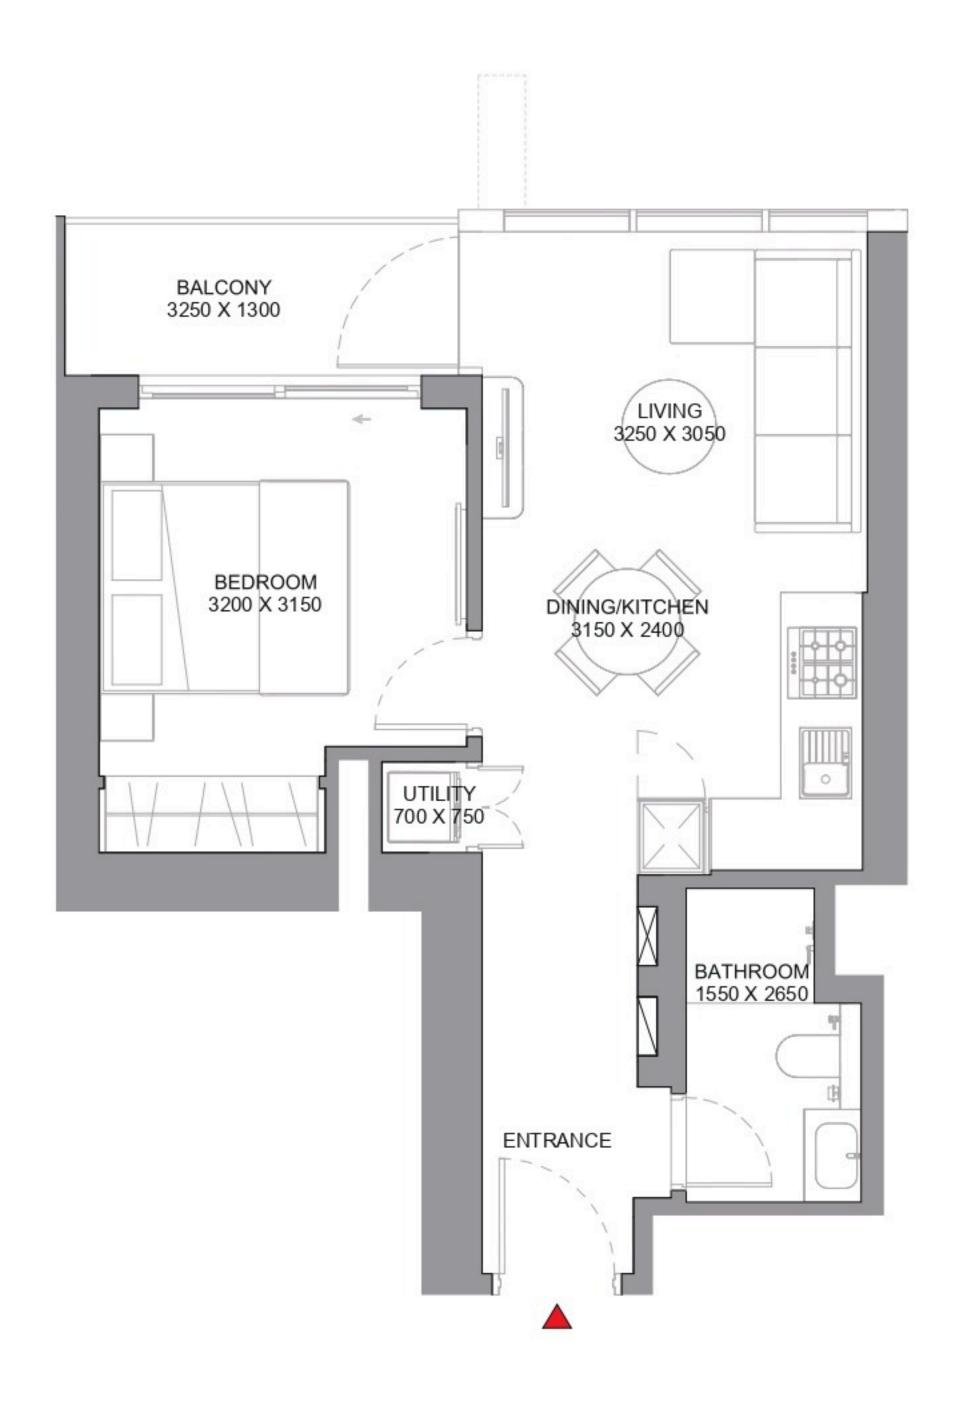

### 1 BEDROOM APARTMENT

TYPE A (with balcony)

#### **TOTAL SALEABLE AREA**

SUITE RANGE = 490.94 SQ.FT. - 493.09 SQ.FT. BALCONY = 54.14 SQ.FT. TOTAL RANGE = 545.08 SQ.FT. - 547.23 SQ.FT.

List of unit numbers with this unit plan:

#### **VIEWS**

#### Amenities

A318, A418, A518, A618, A718, A818, A918, A1018, A1118, A1218, A1318, A1418, A1518, A1618, A1718, A1818, A1918, A2018

#### Community, City View

A501, A601, A701, A801, A901, A1001, A1101, A1201, A1301, A1401, A1501, A1601, A1701, A1801, A2118, A2218, A2318, A2418, A2518, A2618, A2718, A2818, A2918, A3018, A3118, A3218, A3318, A3418

#### Street View

A301, A401