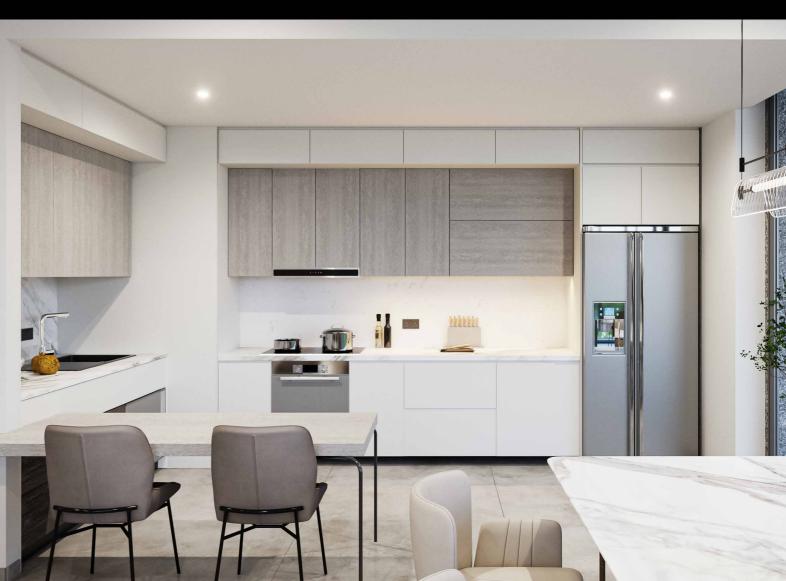

### **KITCHEN**

White goods include oven, gas hob, hood, and dish washer by Bosch or of equivalent brand.

Matt emulsion paint on walls with premium tiling between base and wall cabinets.

High quality reconstituted stone or equivalent provided for counter-tops in vanity and kitchen.

Refrigerator by Bosch or equivalent brand

Kitchen cabinet of laminate/melamine or equivalent.