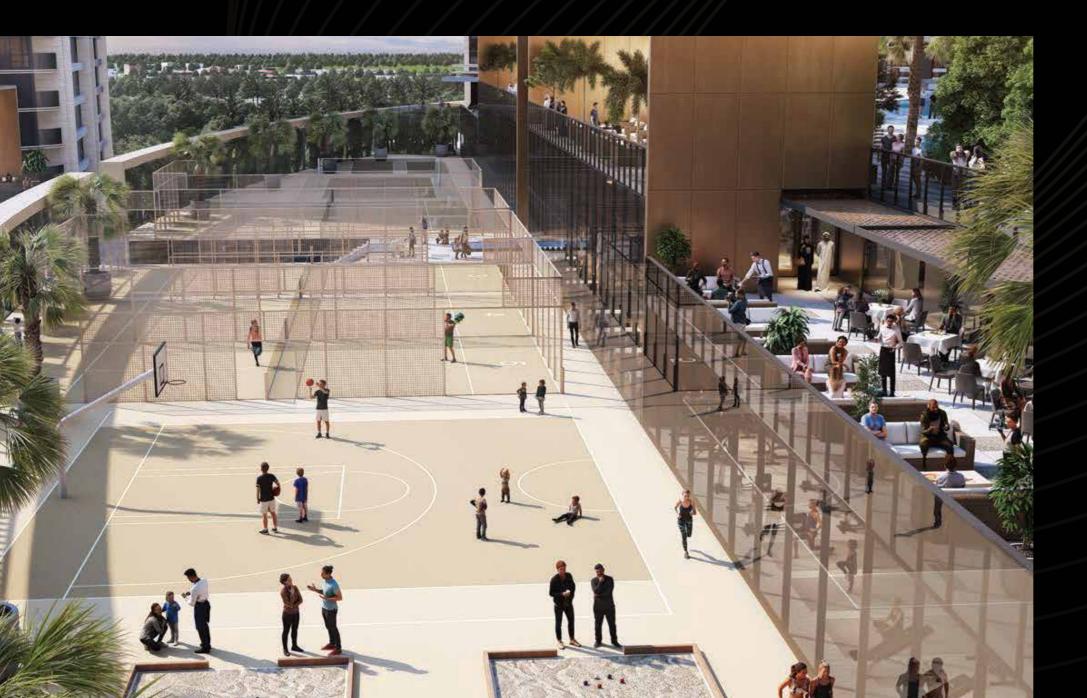

### CLUBHOUSE AMENITIES

Badminton

Volleyball court

Pétanque / Boulee fields

Community gym

Kid's play area

Billiards

Squash court

Padel Tennis court

Basketball court

MPH Sports hall

Studios

Indoor games

Karaoke

Toddler play area