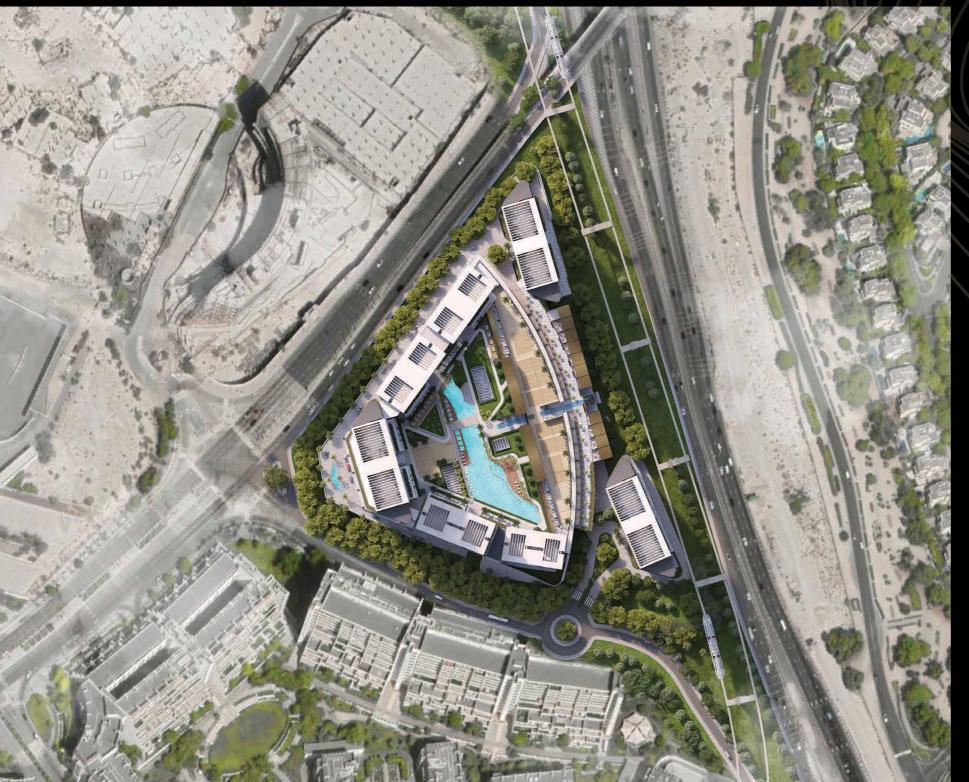

## PROJECT HIGHLIGHTS

3 INTER-LINKED TOWERS (G+46, G+34, G+34)

LINK TOWERS (G+17, G+26)

PROJECT HIGHLIGHTS

CONFIGURATION
1, 1.5 and 2 bedroom homes

TOTAL UNITS IN THE PROJECT

**2900** Apartments

1 BHK – 1850 units 1.5 BHK – 750 units 2 BHK – 300 units

# INDULGE IN A LIFESTYLE THAT TRANSCENDS THE ORDINARY

Sobha Orbis enjoys themed courtyards with beautiful spaces and amenities. Numerous landscaped amenities are planned in each tower. Each courtyard has a dedicated theme that reflects in amenities planned.