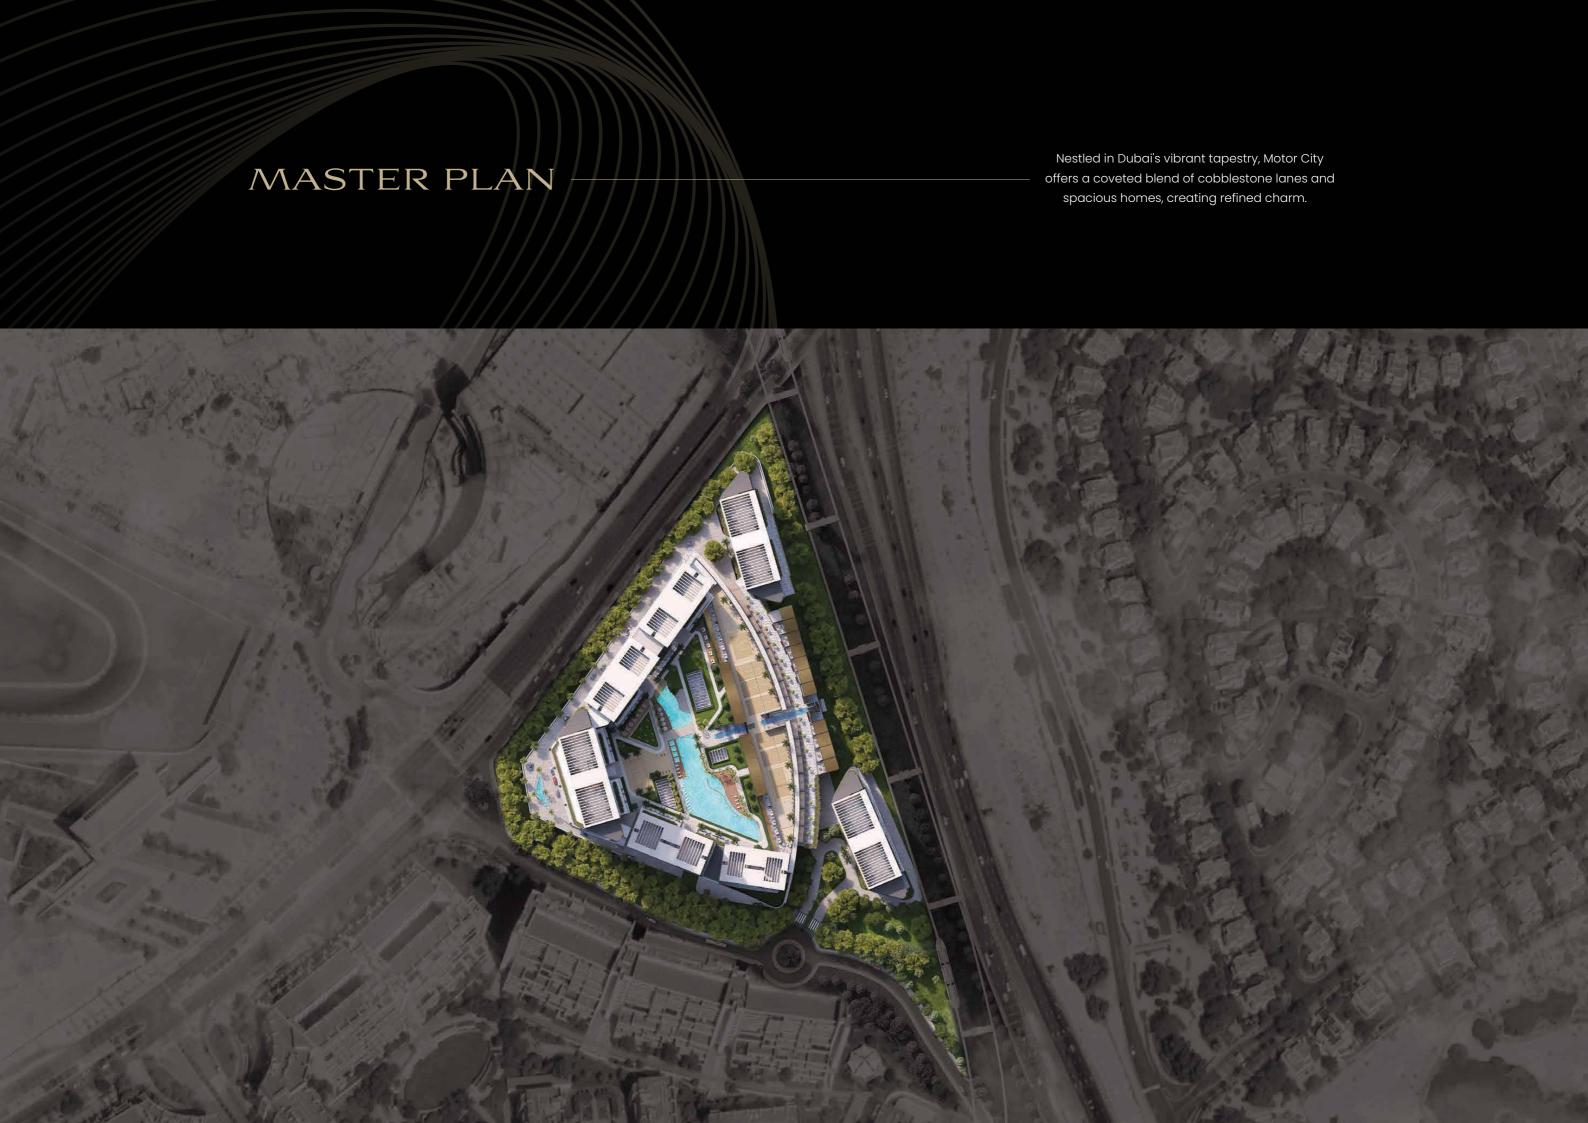

## PROJECT HIGHLIGHTS

3 INTER-LINKED TOWERS (G+46, G+34, G+34)

LINK TOWERS (G+17, G+26)

PROJECT HIGHLIGHTS

CONFIGURATION
1, 1.5 and 2 bedroom homes

TOTAL UNITS IN THE PROJECT

**2900** Apartments

1 BHK – 1850 units 1.5 BHK – 750 units 2 BHK – 300 units

# INDULGE IN A LIFESTYLE THAT TRANSCENDS THE ORDINARY

Sobha Orbis enjoys themed courtyards with beautiful spaces and amenities. Numerous landscaped amenities are planned in each tower. Each courtyard has a dedicated theme that reflects in amenities planned.