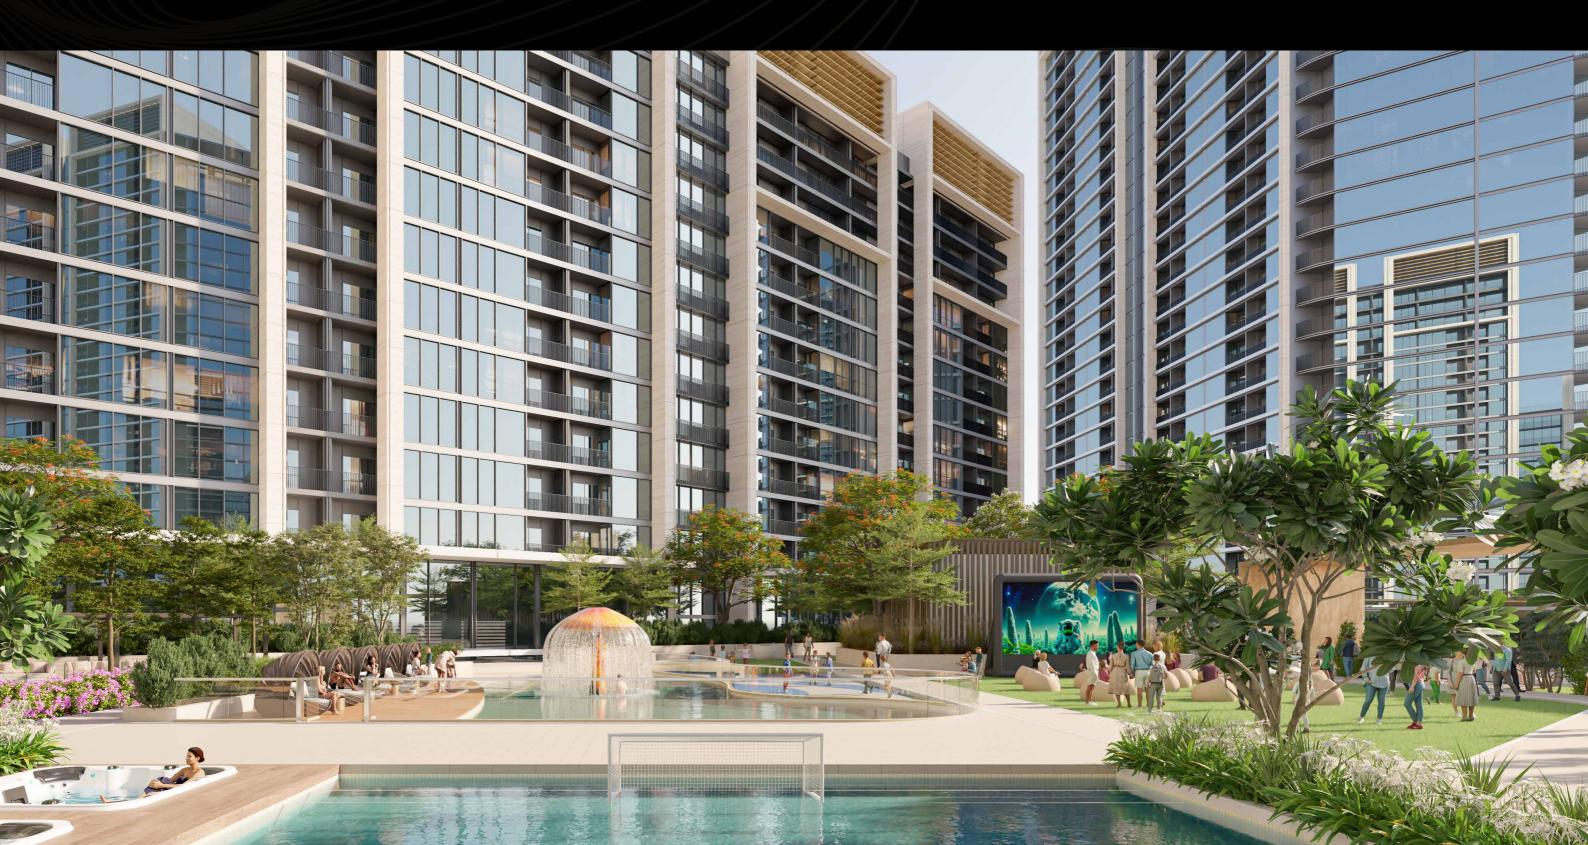

### RESORT-LIFE BLISS AWAITS

Resort-style pool
Beach-volleyball
Swimming pool
Jacuzzi

Water Polo
Barbecue area
Pool deck with day beds
Outdoor jungle gym

Lazy river

Beach Edge

Outdoor showers

Aquatic aerobics

Toddler splash pad
Kid's pool
Giant Chess
Business center

F&B STREET

Restaurants
Retail stores
Open plaza