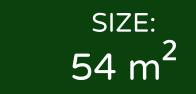

4th Floor

Two units with mezzanine and two larger units with 54 m<sup>2</sup> space.

04

ground floor

PRICE: €100,000 EUR

SIZE: 54 m<sup>2</sup> PRICE PER m<sup>2</sup>: € 1,851/m<sup>2</sup>

\$121,500.00 USD

- Corridor access to rooms
- Access to lift and staircase
- 2 unit 1 bedroom of 50 sqm (301-304)

fourth floor

SIZE: 54 m<sup>2</sup> PRICE PER m<sup>2</sup>:
€ 2,222/m<sup>2</sup>

\$126,738.00 USD

- Corridor access to rooms
- Access to lift and staircase
- 2 unit 1 bedroom of 54 sqm (401-404)

fourth floor

PRICE: € 120,000 EUR

SIZE: 30 + 26=56m<sup>2</sup> PRICE PER m<sup>2</sup>: € 2,142/m<sup>2</sup>