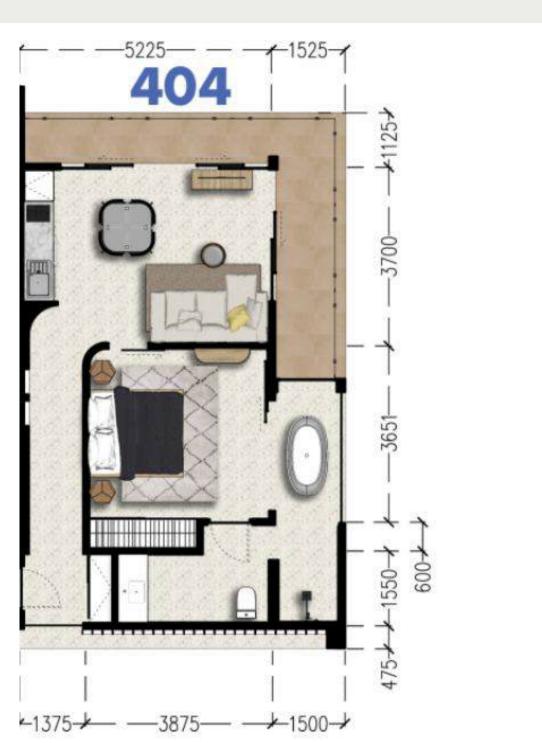

- Corridor access to rooms
- Access to lift and staircase
- 2 unit 1 bedroom of 54 sqm (401-404)

fourth floor

PRICE: € 120,000 EUR

SIZE: 30 + 26=56m<sup>2</sup> PRICE PER m<sup>2</sup>: € 2,142/m<sup>2</sup>

- Corridor access to rooms
- Access to lift and staircase
- 2 unit 1 bedroom of 54 sqm (401-404)