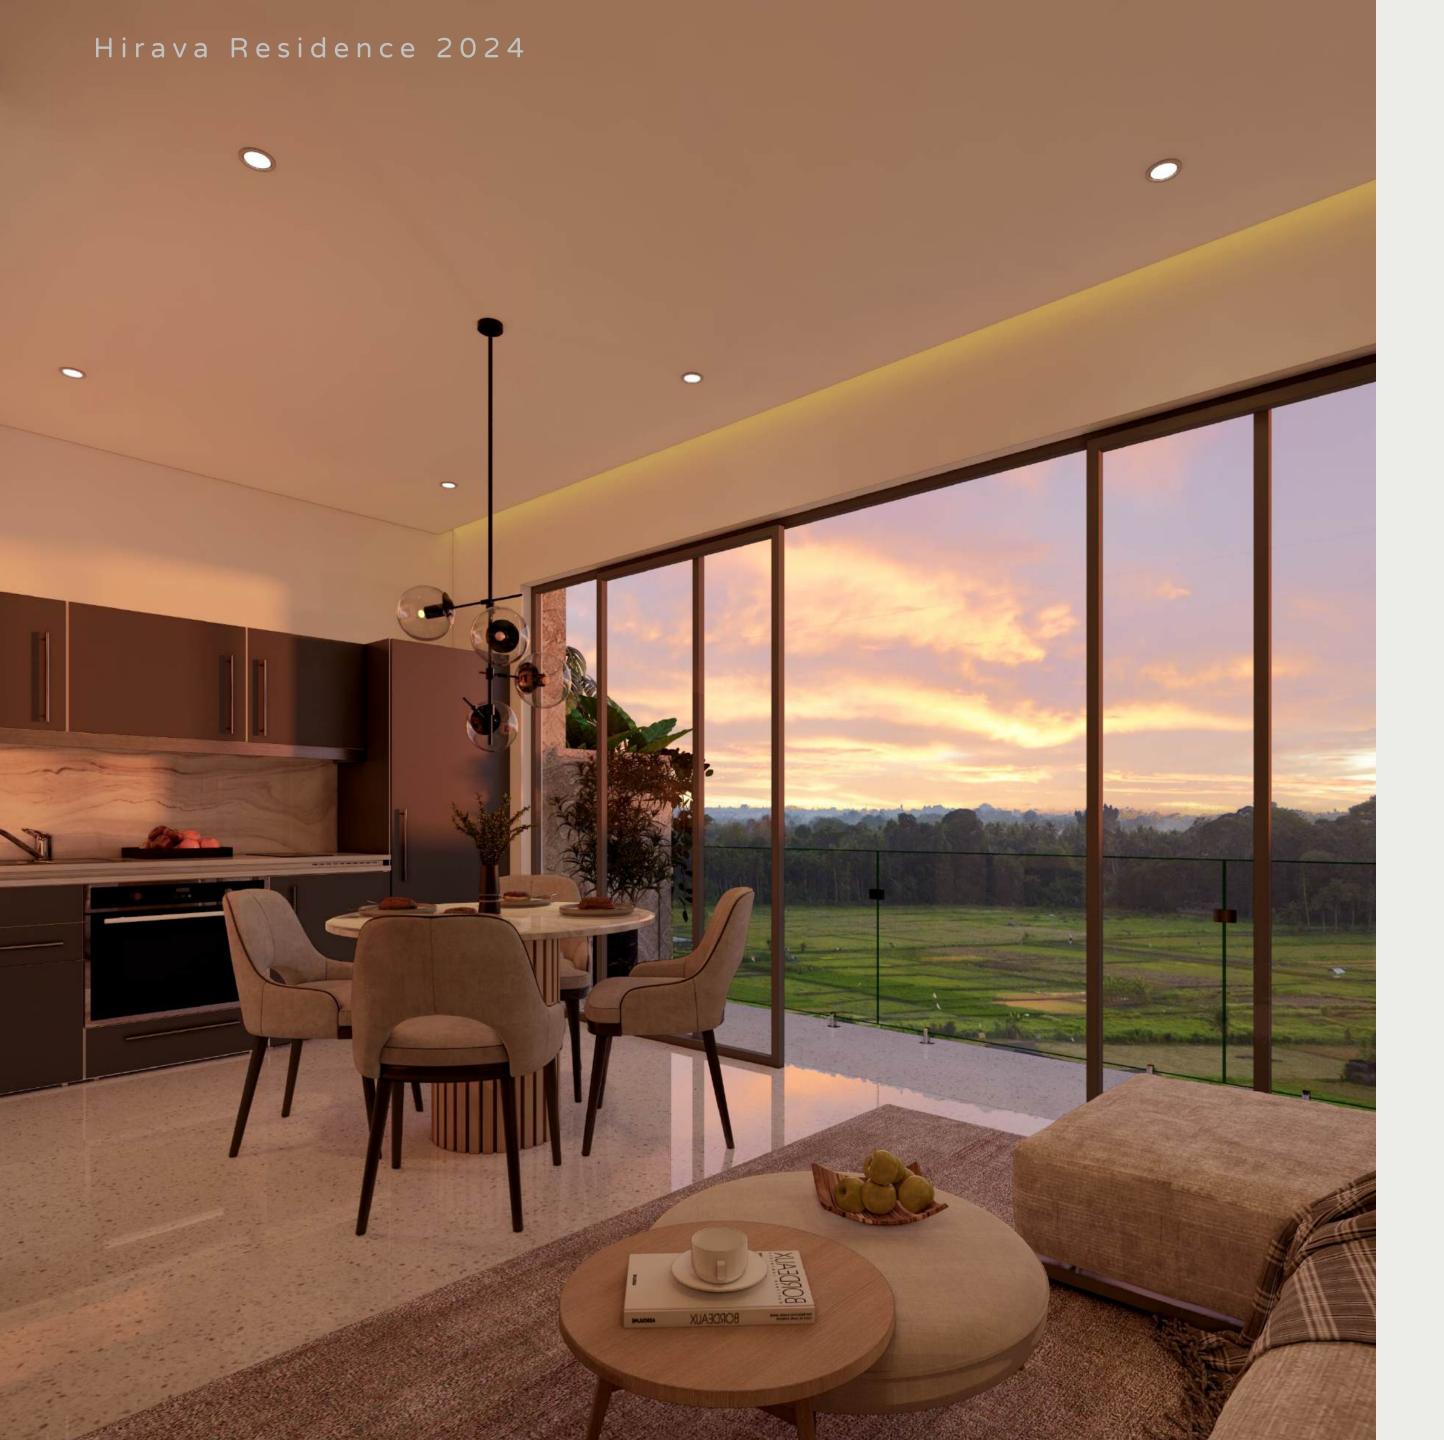

# APARTMENT LAYOUTS BY FLOOR

1st Floor •

Two units (54 m<sup>2</sup>) with motorbike parking and garden views.

2nd Floor ••

Four units (50-35 m<sup>2</sup>) with terrace access and spacious living rooms.

Same as the second floor

#### Location

Quiet, secluded, but close to popular attractions.