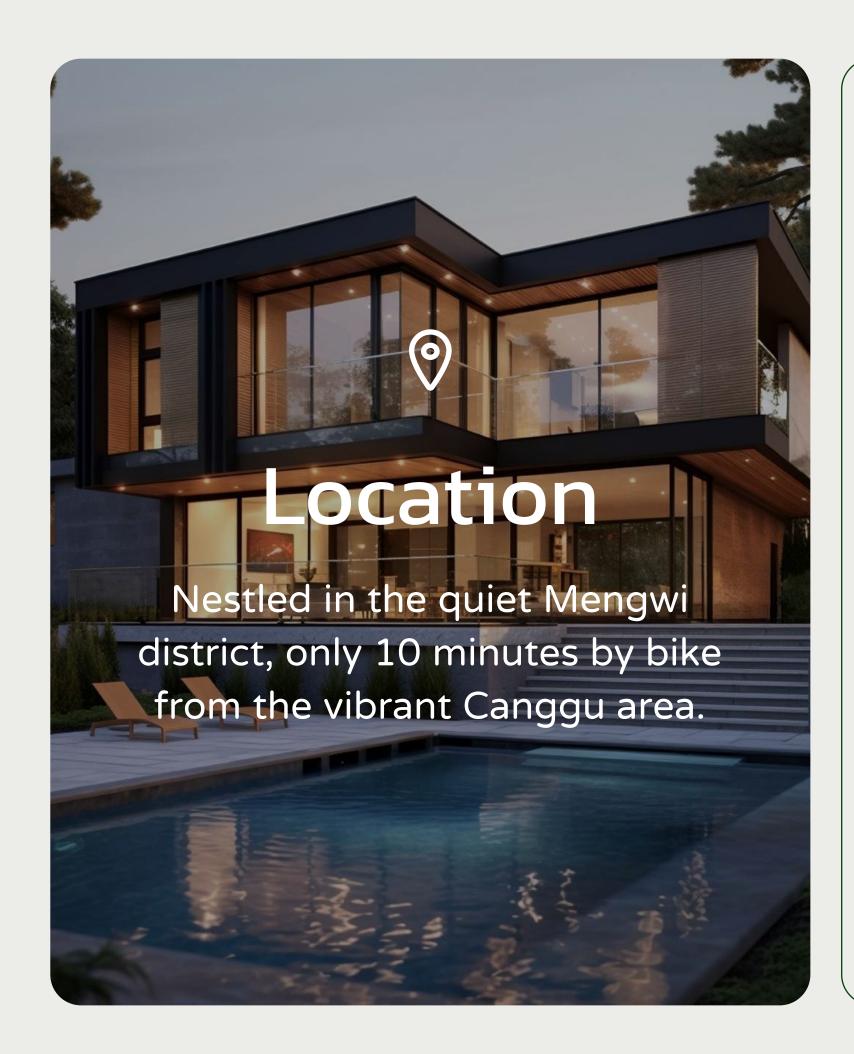

# about HIRAVA RESIDENCE



Hirava Residence offers 14 exclusive apartments with ecofriendly materials, designed in light tones to enhance spaciousness and bring tranquility. Each unit provides maximum comfort with a touch of Balinese serenity.

#### Key Feature

60-year land lease—unmatched in Bali, where competitors typically offer 30 years.

# Why choose

# HIRAVA RESIDENCE?





## **Eco Materials**

Built with sustainable materials, creating a relaxing atmosphere with light tones.



# APARTMENT LAYOUTS BY FLOOR

1st Floor •

Two units (54 m<sup>2</sup>) with motorbike parking and garden views.

2nd Floor ••

Four units (50-35 m<sup>2</sup>) with terrace access and spacious living rooms.



Same as the second floor

4th Floor

Two units with mezzanine and two larger units with 54 m<sup>2</sup> space.

04

ground floor

PRICE: €100,000 EUR

SIZE: 54 m<sup>2</sup> PRICE PER m<sup>2</sup>: € 1,851/m<sup>2</sup>

#### Features:

\$105,625.00 USD

- 2 motorbike parking (total 28 motorbike)
- entrance with reception desk
- access to lift and staircase
- electrical and plumbing rooms
- 2 unit 1 bedroom of 54 sqm (101-102)





ground floor



SIZE: 54 m<sup>2</sup>