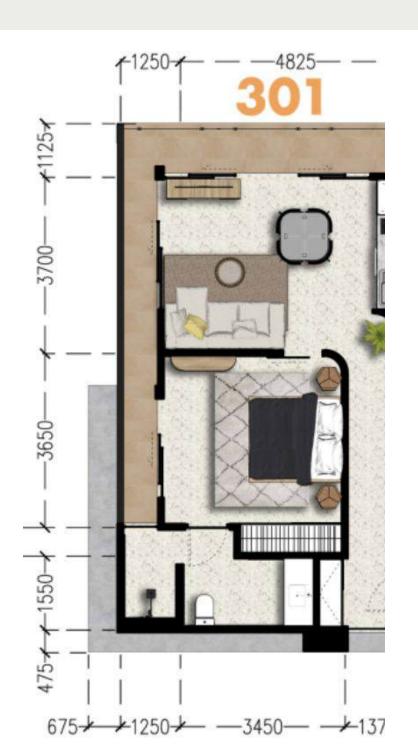

PRICE: **€115,000 EUR** 

SIZE: **50 m<sup>2</sup>**  PRICE PER m<sup>2</sup>: € 2,300/m<sup>2</sup>

\$121,500.00 USD

- Corridor access to rooms
- Access to lift and staircase
- 2 unit 1 bedroom of 50 sqm (301-304)

\$121,500.00 USD

- Corridor access to rooms
- Access to lift and staircase
- 2 unit 1 bedroom of 50 sqm (301-304)

fourth floor

SIZE: 54 m<sup>2</sup> PRICE PER m<sup>2</sup>:
€ 2,222/m<sup>2</sup>

\$126,738.00 USD