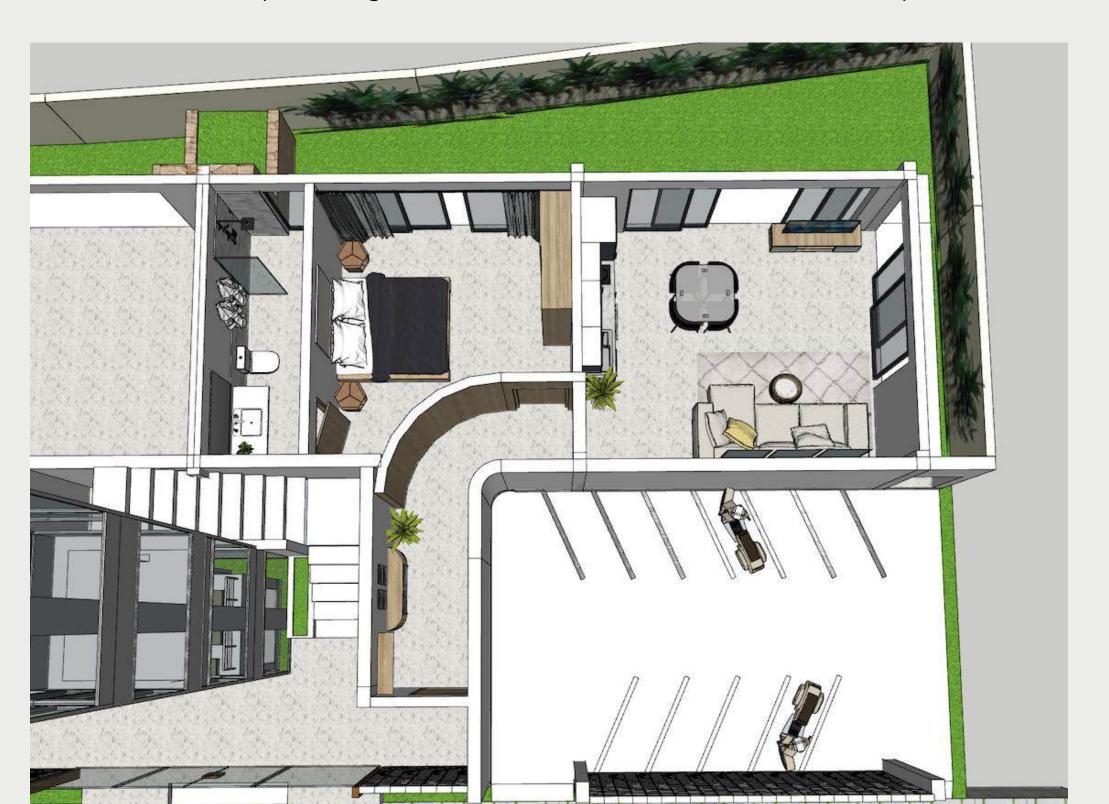

PRICE: €105,000 EUR SIZE: 50 m<sup>2</sup>

PRICE PER m<sup>2</sup>: € 2,100m<sup>2</sup>

\$110,906.00 USD

- Corridor access to rooms
- Access to lift and staircase
- 2 unit 1 bedroom of 50 sqm (201-204)

third floor

PRICE: **€115,000 EUR** 

SIZE: **50 m<sup>2</sup>**  PRICE PER m<sup>2</sup>: € 2,300/m<sup>2</sup>

\$121,500.00 USD

- Corridor access to rooms
- Access to lift and staircase
- 2 unit 1 bedroom of 50 sqm (301-304)

third floor

PRICE: € 90,000 EUR SIZE: 35 m<sup>2</sup> PRICE PER m<sup>2</sup>: € 2,571/m<sup>2</sup>

#### **VENDIDO**

- Corridor access to rooms
- Access to lift and staircase
- 2 unit 1 bedroom of 35 sqm (302-303)

third floor

PRICE: € 90,000 EUR SIZE: 35 m<sup>2</sup> PRICE PER m<sup>2</sup>:
€ 2,571/m<sup>2</sup>

\$95,063.00 USD

- Corridor access to rooms
- Access to lift and staircase
- 2 unit 1 bedroom of 35 sqm (302-303)

third floor

PRICE: € 115,000 EUR SIZE: 50 m<sup>2</sup> PRICE PER m<sup>2</sup>:

€ 2,300/m<sup>2</sup>