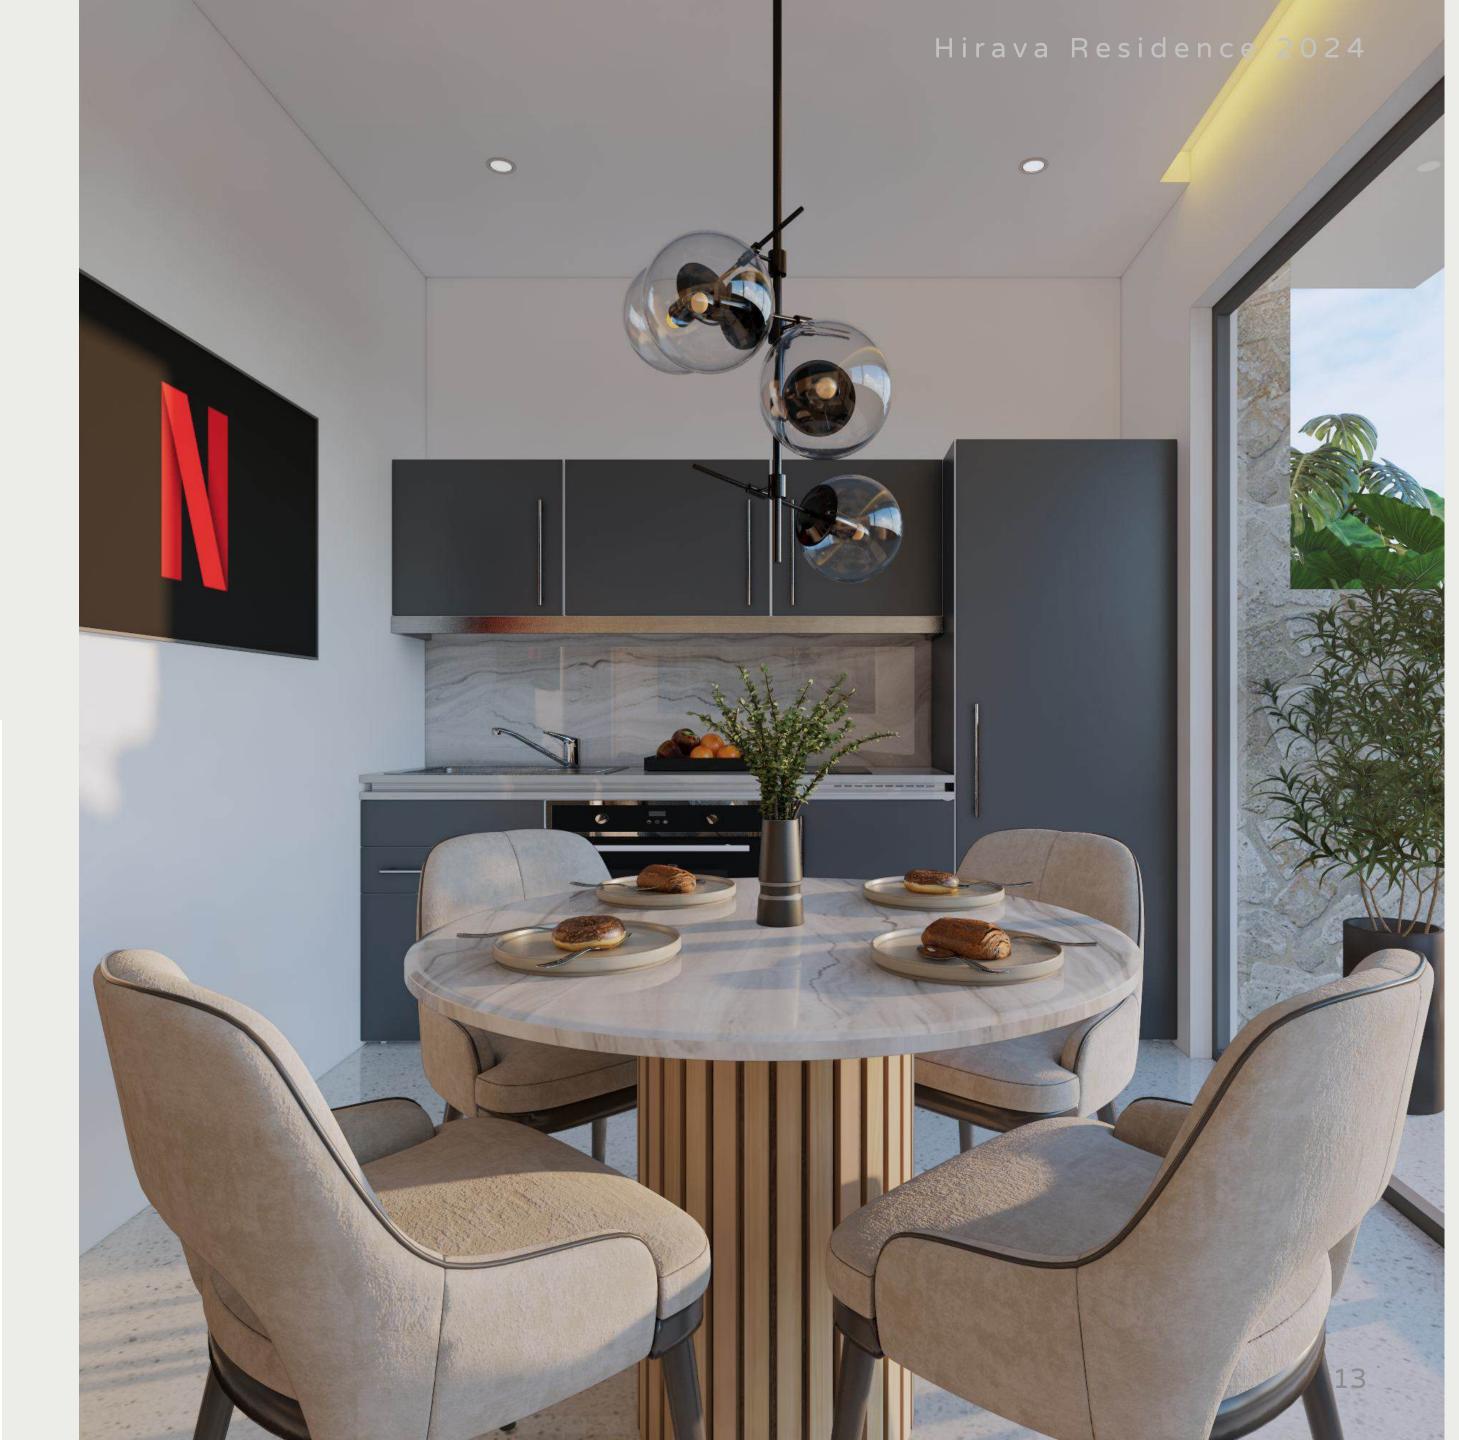

# APARTMENT LAYOUTS BY FLOOR

1st Floor •

Two units (54 m<sup>2</sup>) with motorbike parking and garden views.

2nd Floor ••

Four units (50-35 m<sup>2</sup>) with terrace access and spacious living rooms.

Same as the second floor