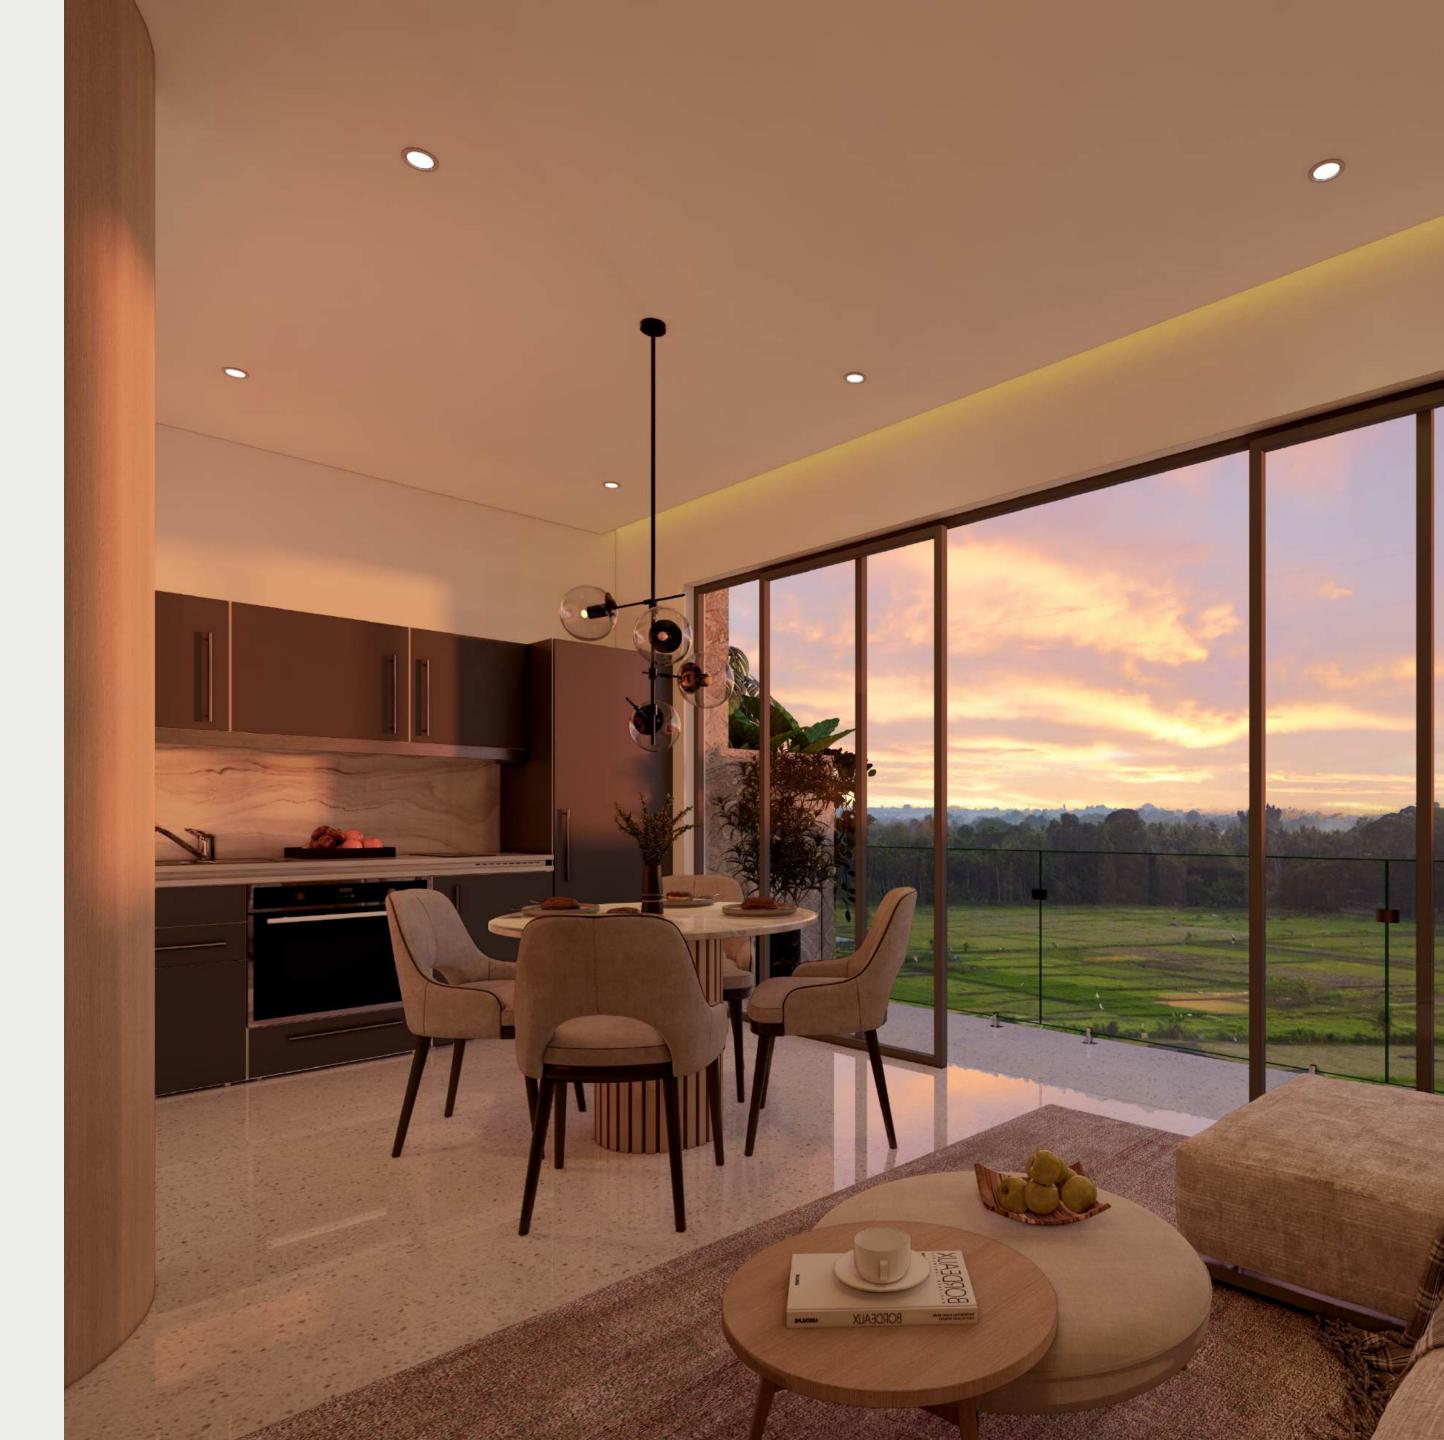

# APARTMENT LAYOUTS BY FLOOR

1st Floor •

Two units (54 m<sup>2</sup>) with motorbike parking and garden views.

2nd Floor ••

Four units (50-35 m<sup>2</sup>) with terrace access and spacious living rooms.

Same as the second floor