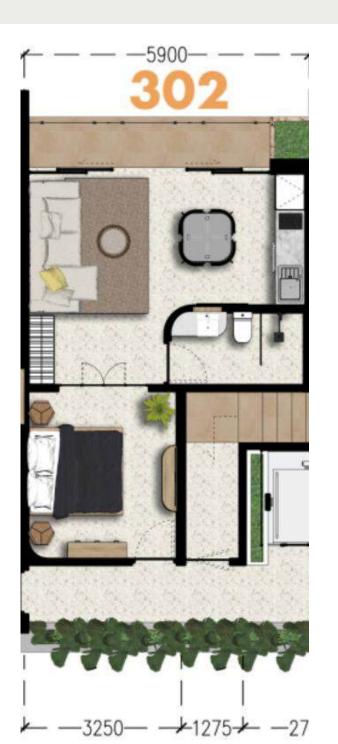

#### **VENDIDO**

- Corridor access to rooms
- Access to lift and staircase
- 2 unit 1 bedroom of 35 sqm (302-303)

third floor

PRICE: € 90,000 EUR SIZE: 35 m<sup>2</sup> PRICE PER m<sup>2</sup>:
€ 2,571/m<sup>2</sup>

\$95,063.00 USD

- Corridor access to rooms
- Access to lift and staircase
- 2 unit 1 bedroom of 35 sqm (302-303)

third floor

PRICE: € 115,000 EUR SIZE: 50 m<sup>2</sup> PRICE PER m<sup>2</sup>:

€ 2,300/m<sup>2</sup>