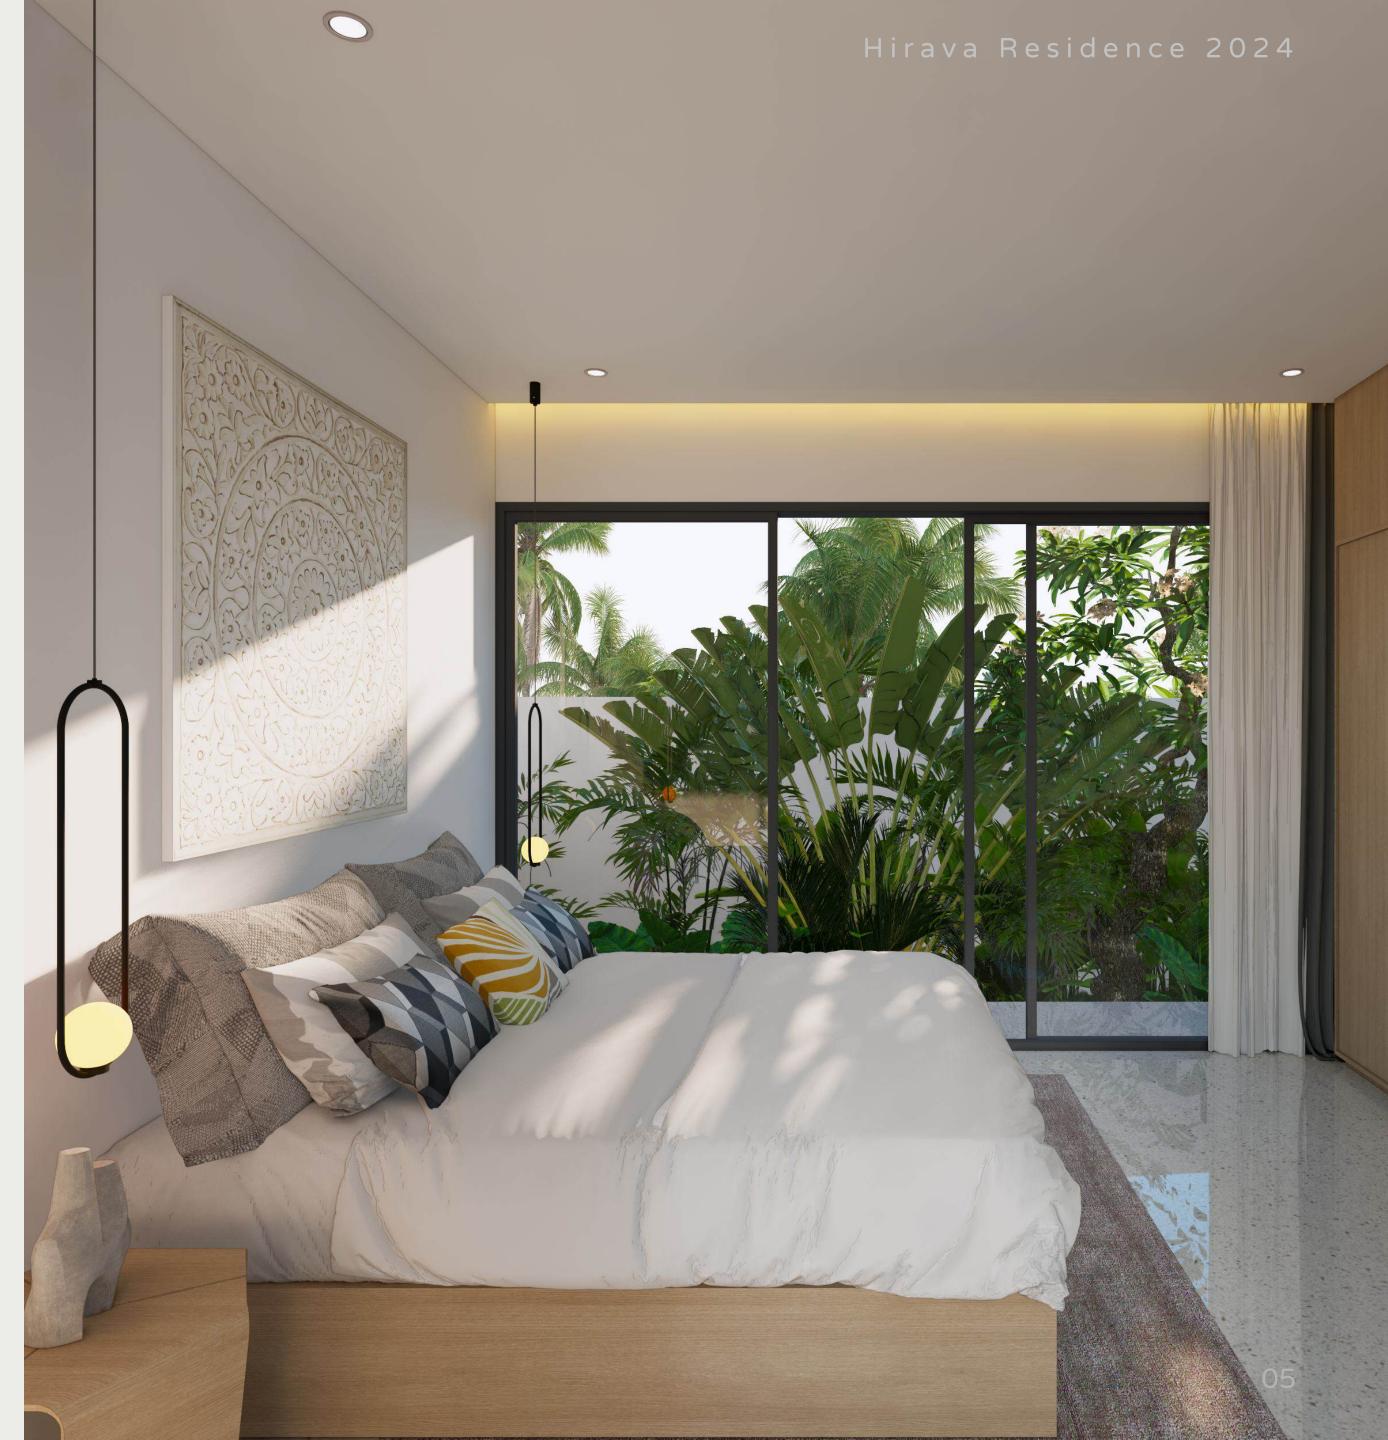

4th Floor

Two units with mezzanine and two larger units with 54 m<sup>2</sup> space.

04

ground floor

PRICE: €100,000 EUR

SIZE: 54 m<sup>2</sup> PRICE PER m<sup>2</sup>: € 1,851/m<sup>2</sup>

#### Features:

\$105,625.00 USD

- 2 motorbike parking (total 28 motorbike)
- entrance with reception desk
- access to lift and staircase
- electrical and plumbing rooms
- 2 unit 1 bedroom of 54 sqm (101-102)

ground floor

SIZE: 54 m<sup>2</sup> PRICE PER m<sup>2</sup>:

€ 1,851/m<sup>2</sup>

- 2 motorbike parking (total 28 motorbike)
- entrance with reception desk
- access to lift and staircase
- electrical and plumbing rooms
- 2 unit 1 bedroom of 54 sqm (101-102)