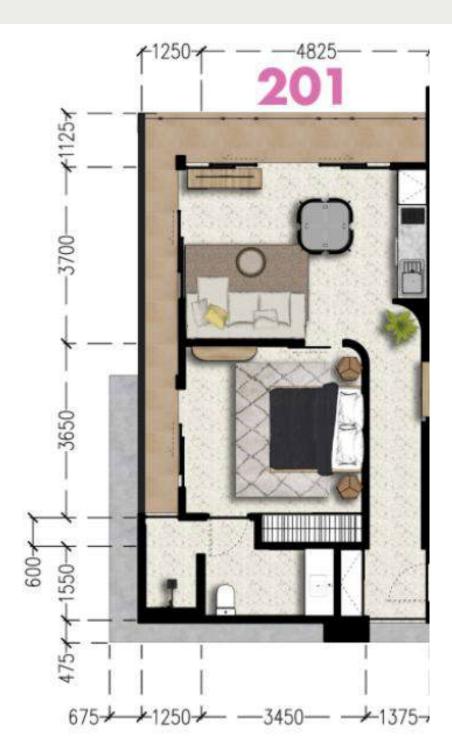

# APARTMENT LAYOUTS BY FLOOR

1st Floor •

Two units (54 m<sup>2</sup>) with motorbike parking and garden views.

2nd Floor ••

Four units (50-35 m<sup>2</sup>) with terrace access and spacious living rooms.

Same as the second floor

second floor

PRICE: **€105,000 EUR** 

SIZE: 50 m<sup>2</sup> PRICE PER m<sup>2</sup>: € 2,100/m<sup>2</sup>

#### Features:

\$110,906.00 USD

- Corridor access to rooms
- Access to lift and staircase
- 2 unit 1 bedroom of 50 sqm (201-204).

second floor

- Corridor access to rooms
- Access to lift and staircase
- 2 unit 1 bedroom of 35 sqm (202-203)