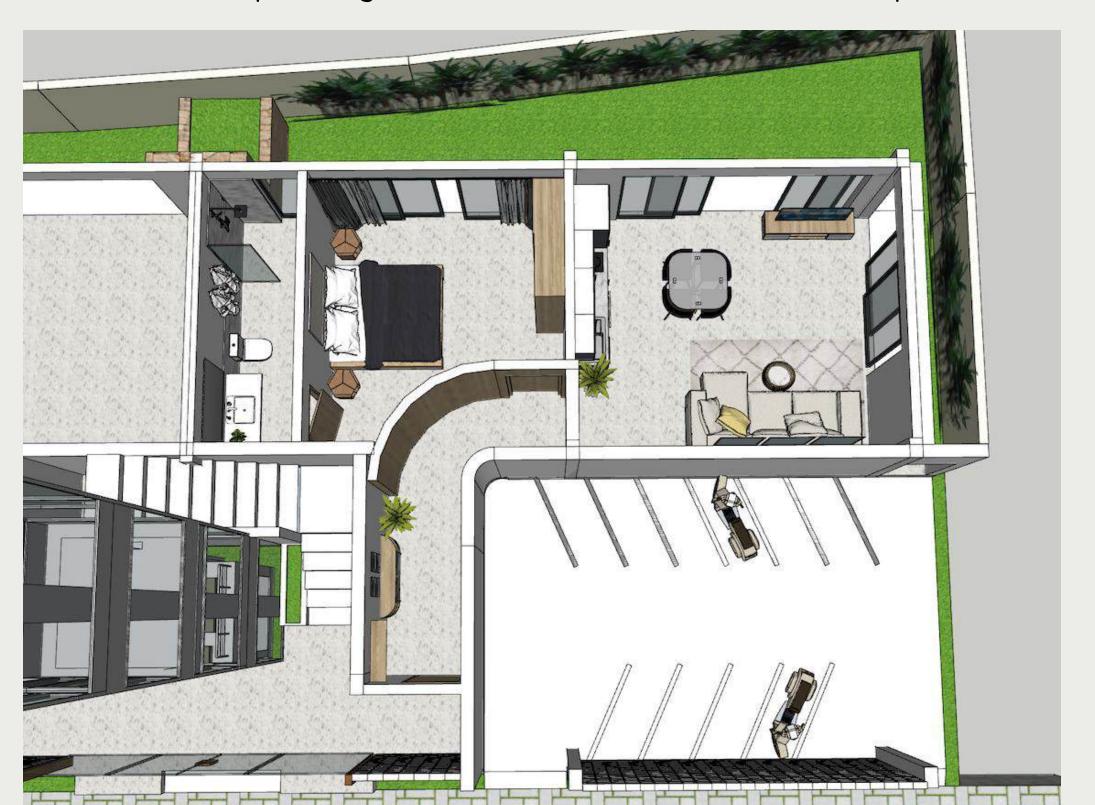

# APARTMENT LAYOUTS BY FLOOR

1st Floor •

Two units (54 m<sup>2</sup>) with motorbike parking and garden views.

2nd Floor ••

Four units (50-35 m<sup>2</sup>) with terrace access and spacious living rooms.

Same as the second floor

4th Floor

Two units with mezzanine and two larger units with 54 m<sup>2</sup> space.

04

ground floor

PRICE: €100,000 EUR

SIZE: 54 m<sup>2</sup> PRICE PER m<sup>2</sup>: € 1,851/m<sup>2</sup>