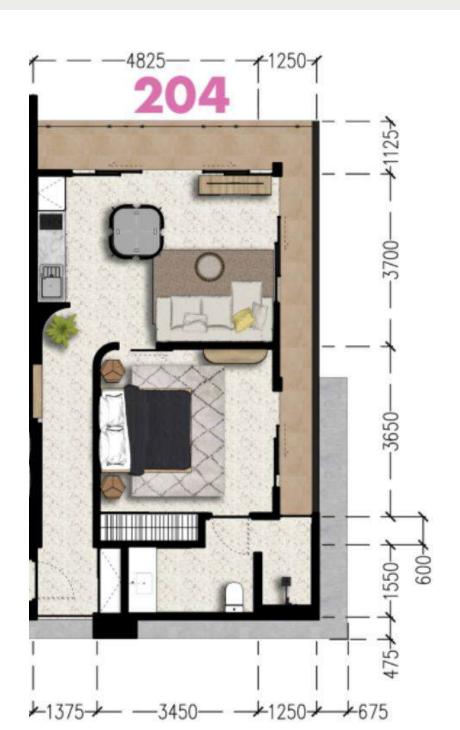

#### Features:

\$110,906.00 USD

- Corridor access to rooms
- Access to lift and staircase
- 2 unit 1 bedroom of 50 sqm (201-204).

second floor

- Corridor access to rooms
- Access to lift and staircase
- 2 unit 1 bedroom of 35 sqm (202-203)

PRICE: €105,000 EUR SIZE: 50 m<sup>2</sup>

PRICE PER m<sup>2</sup>: € 2,100m<sup>2</sup>

\$110,906.00 USD

- Corridor access to rooms
- Access to lift and staircase
- 2 unit 1 bedroom of 50 sqm (201-204)

third floor