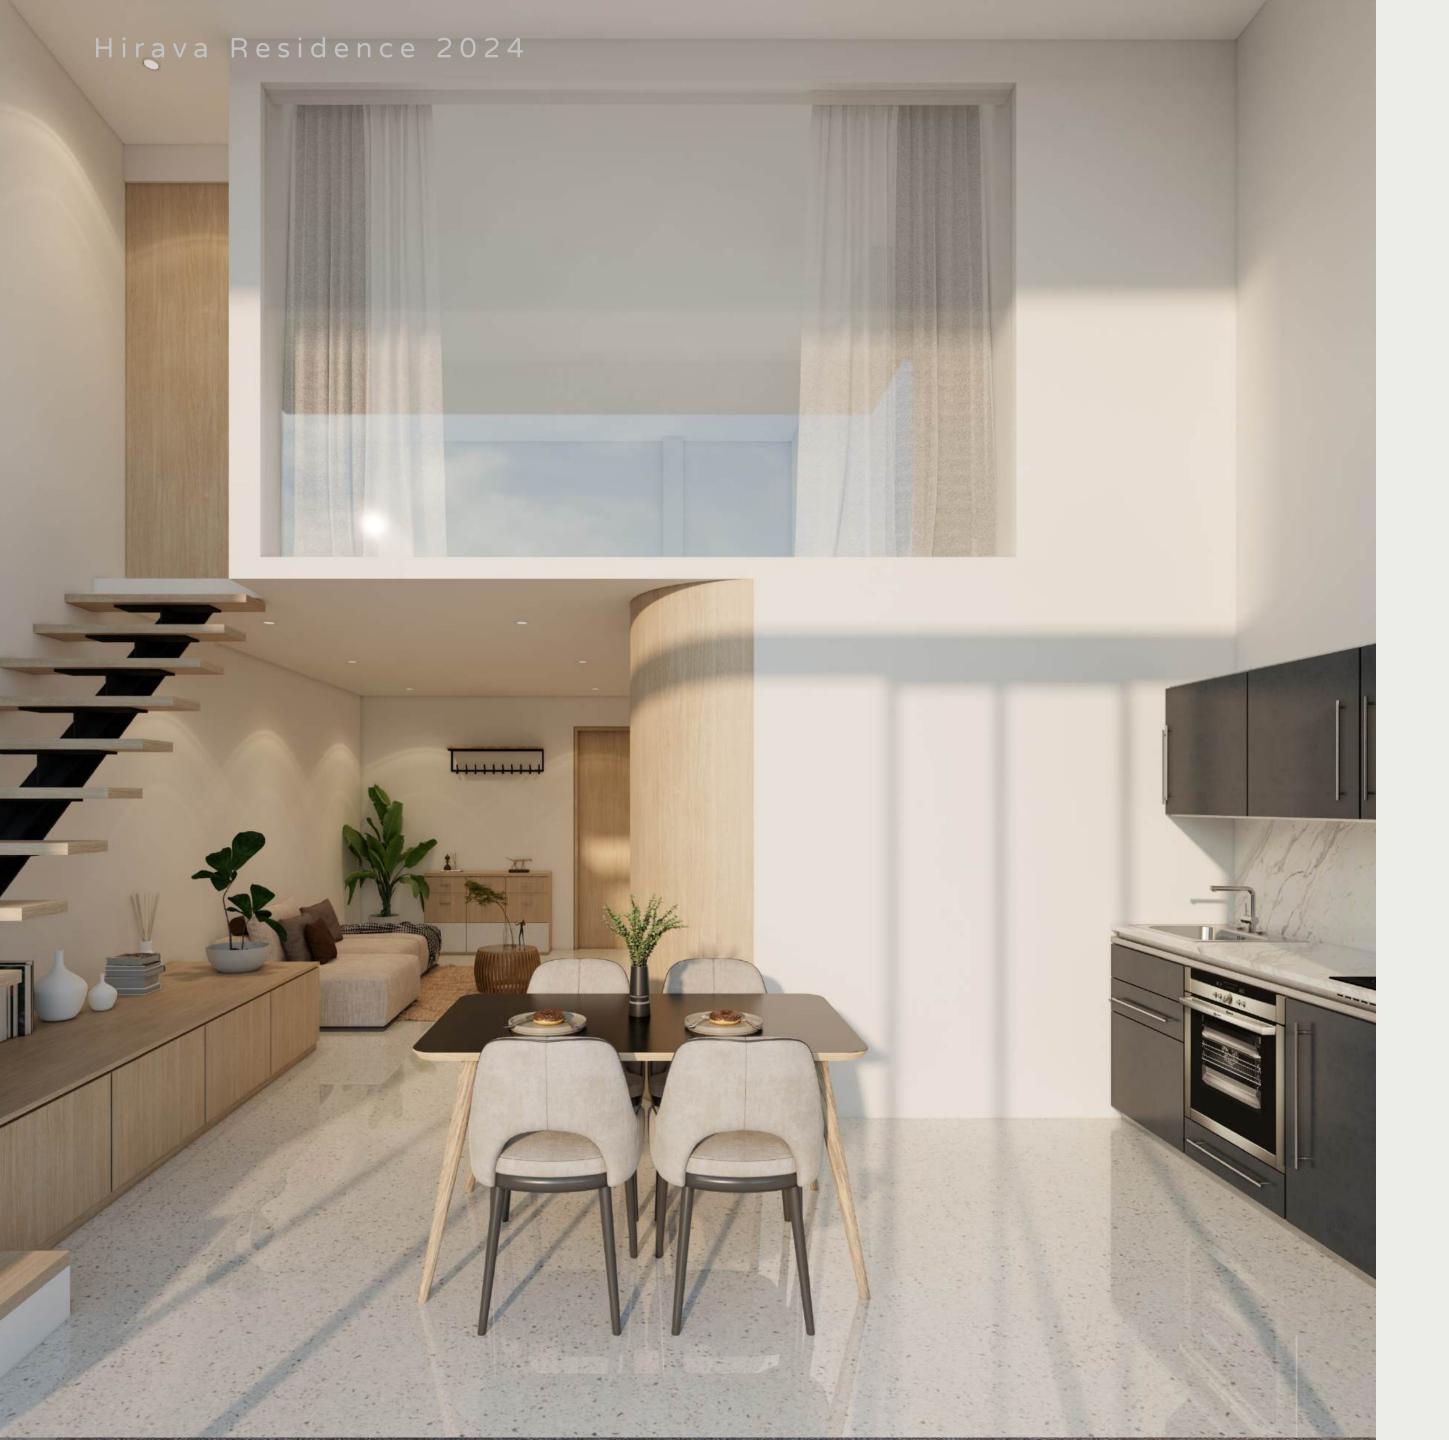

# APARTMENT LAYOUTS BY FLOOR

1st Floor •

Two units (54 m<sup>2</sup>) with motorbike parking and garden views.

2nd Floor ••

Four units (50-35 m<sup>2</sup>) with terrace access and spacious living rooms.

Same as the second floor