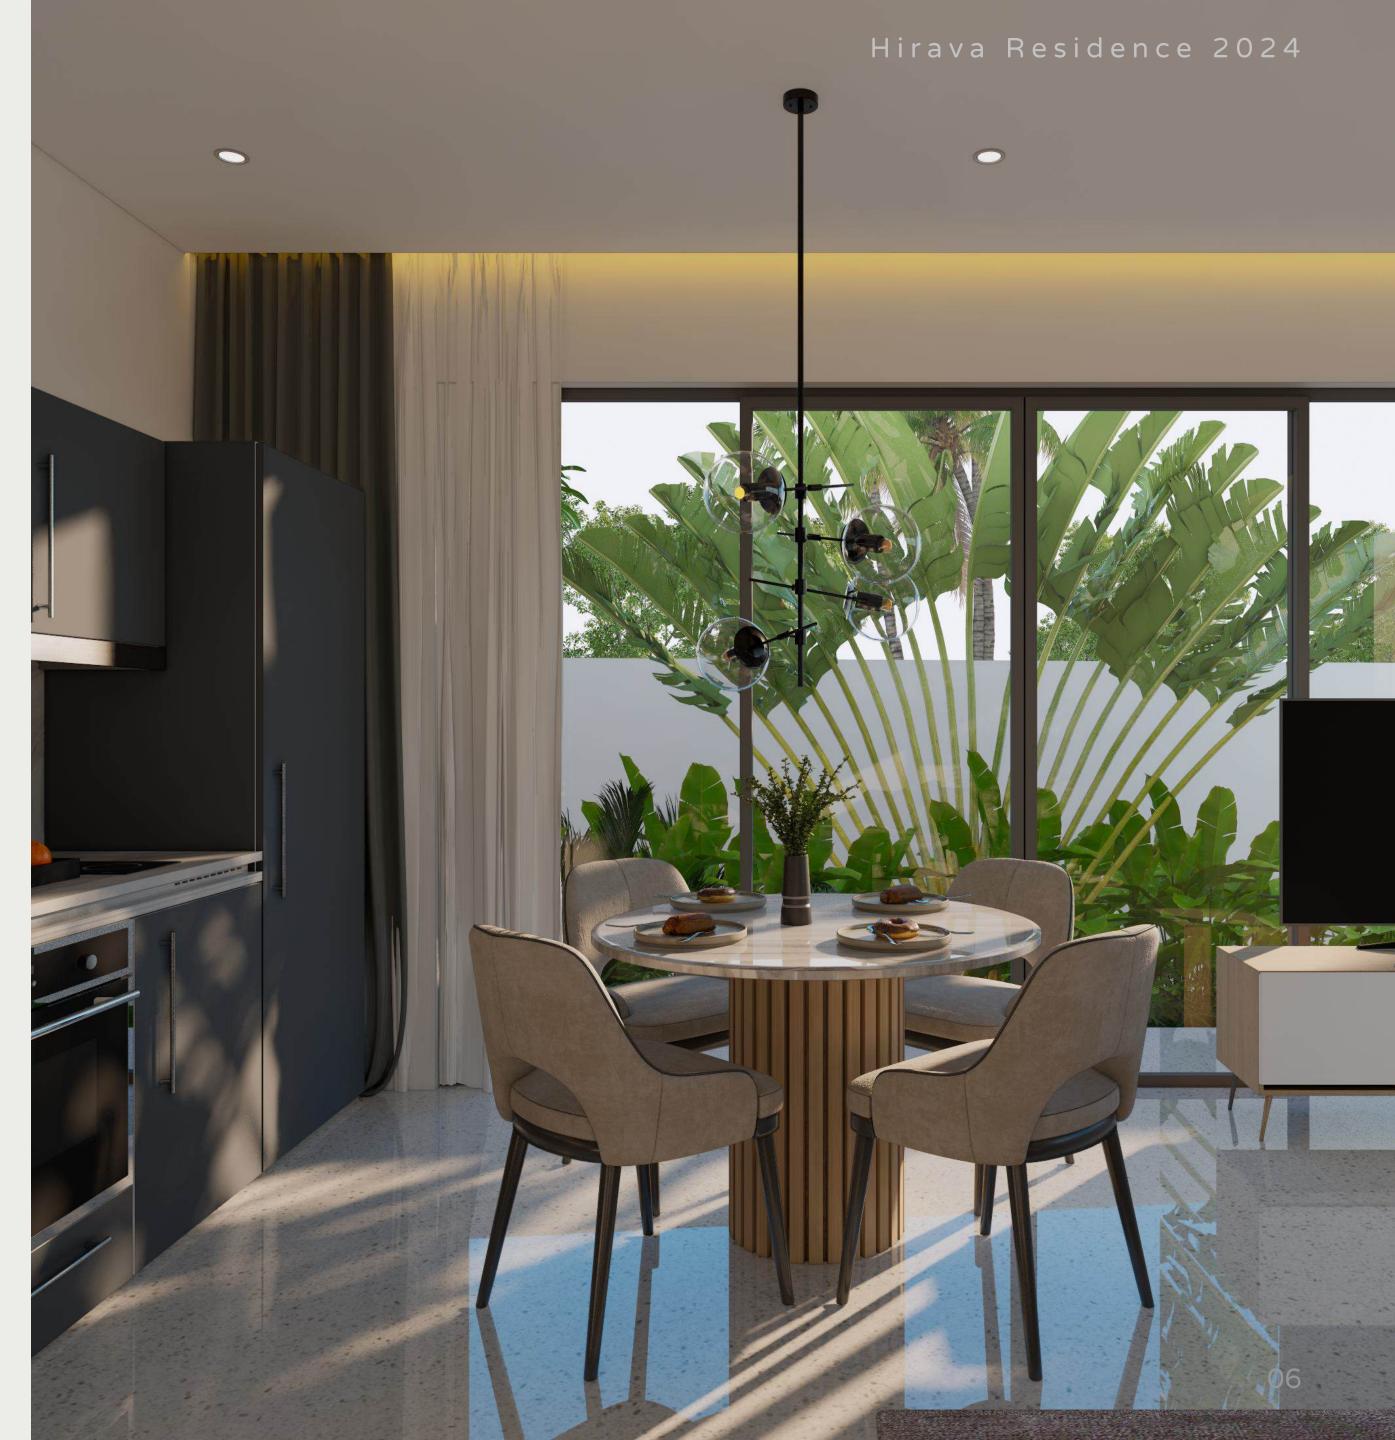

# APARTMENT LAYOUTS BY FLOOR

1st Floor •

Two units (54 m<sup>2</sup>) with motorbike parking and garden views.

2nd Floor ••

Four units (50-35 m<sup>2</sup>) with terrace access and spacious living rooms.

Same as the second floor

second floor

PRICE: **€105,000 EUR** 

SIZE: 50 m<sup>2</sup> PRICE PER m<sup>2</sup>: € 2,100/m<sup>2</sup>

#### Features:

\$110,906.00 USD

- Corridor access to rooms
- Access to lift and staircase
- 2 unit 1 bedroom of 50 sqm (201-204).

second floor

- Corridor access to rooms
- Access to lift and staircase
- 2 unit 1 bedroom of 35 sqm (202-203)