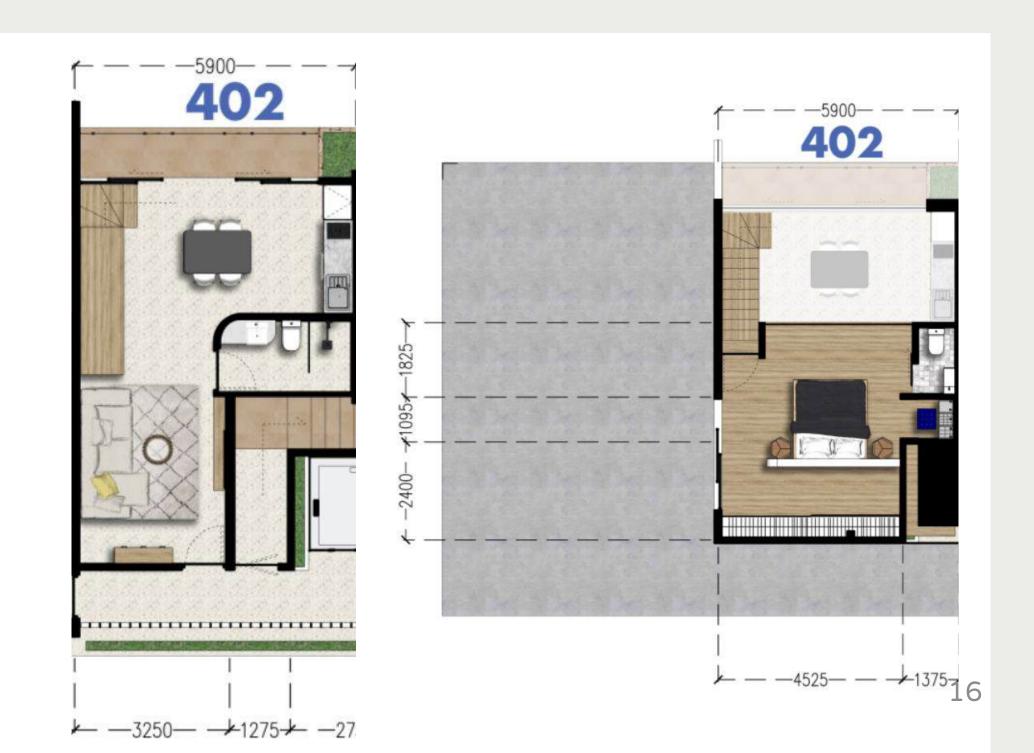

- Corridor access to rooms
- Access to lift and staircase
- 2 unit 1 bedroom of 54 sqm (401-404)

fourth floor

PRICE: € 120,000 EUR

SIZE: 30 + 26=56m<sup>2</sup> PRICE PER m<sup>2</sup>: € 2,142/m<sup>2</sup>

Features:

\$126,738.00 USD

- Corridor access to rooms
- Access to lift and staircase
- 2 unit living, dining, kitchen, toilet of 26 sqm with bedroom on mezzanine (402-403)

fourth floor

SIZE: 30 + 26=56m<sup>2</sup> PRICE PER m<sup>2</sup>: € 2,142/m<sup>2</sup>

\$126,738.00 USD

- Corridor access to rooms
- Access to lift and staircase
- 2 unit living, dining, kitchen, toilet of 26 sqm with bedroom on mezzanine (402-403)

fourth floor

PRICE: € 120,000 EUR

\$126,738.00 USD