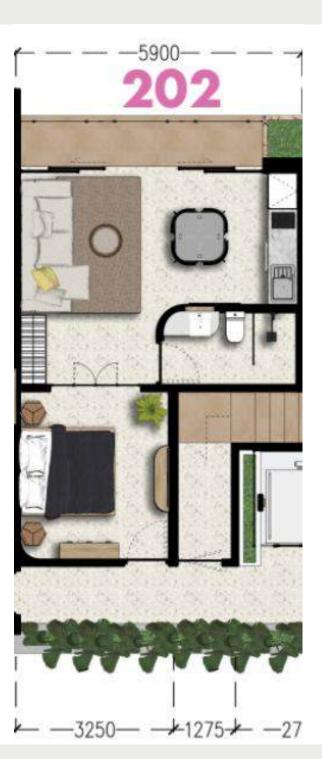

# APARTMENT LAYOUTS BY FLOOR

1st Floor •

Two units (54 m<sup>2</sup>) with motorbike parking and garden views.

2nd Floor ••

Four units (50-35 m<sup>2</sup>) with terrace access and spacious living rooms.

Same as the second floor

#### Features:

\$110,906.00 USD

- Corridor access to rooms
- Access to lift and staircase
- 2 unit 1 bedroom of 50 sqm (201-204).

second floor

- Corridor access to rooms
- Access to lift and staircase
- 2 unit 1 bedroom of 35 sqm (202-203)

PRICE: € 80,000 EUR SIZE: 35 m<sup>2</sup> PRICE PER m<sup>2</sup>:
€ 2,285/m<sup>2</sup>

\$84,000 USD

- Corridor access to rooms
- Access to lift and staircase
- 2 unit 1 bedroom of 35 sqm (202-203)

second floor