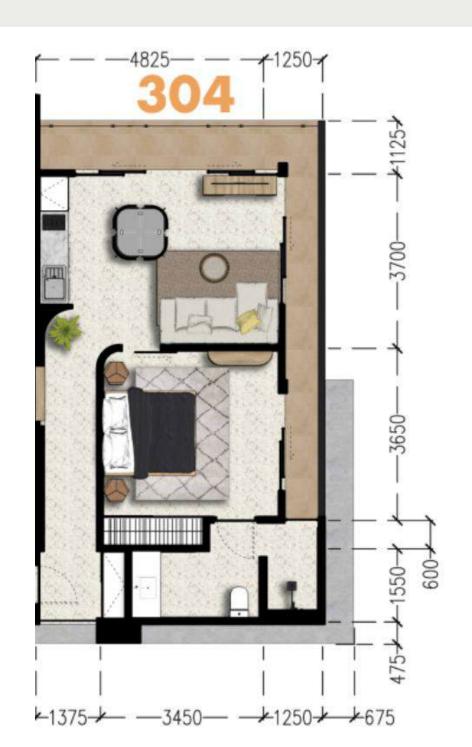

PRICE: **€115,000 EUR** 

SIZE: **50 m<sup>2</sup>**  PRICE PER m<sup>2</sup>: € 2,300/m<sup>2</sup>

\$121,500.00 USD

- Corridor access to rooms
- Access to lift and staircase
- 2 unit 1 bedroom of 50 sqm (301-304)

\$95,063.00 USD

- Corridor access to rooms
- Access to lift and staircase
- 2 unit 1 bedroom of 35 sqm (302-303)

third floor

PRICE: € 115,000 EUR SIZE: 50 m<sup>2</sup> PRICE PER m<sup>2</sup>:

€ 2,300/m<sup>2</sup>

\$121,500.00 USD

- Corridor access to rooms
- Access to lift and staircase
- 2 unit 1 bedroom of 50 sqm (301-304)

fourth floor

SIZE: 54 m<sup>2</sup> PRICE PER m<sup>2</sup>:
€ 2,222/m<sup>2</sup>

\$126,738.00 USD