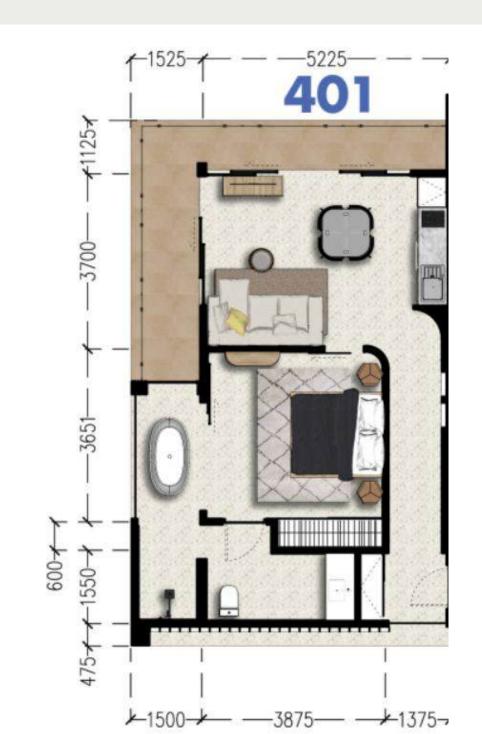

\$121,500.00 USD

- Corridor access to rooms
- Access to lift and staircase
- 2 unit 1 bedroom of 50 sqm (301-304)

fourth floor

SIZE: 54 m<sup>2</sup> PRICE PER m<sup>2</sup>:
€ 2,222/m<sup>2</sup>

\$126,738.00 USD

- Corridor access to rooms
- Access to lift and staircase
- 2 unit 1 bedroom of 54 sqm (401-404)

fourth floor

PRICE: € 120,000 EUR

SIZE: 30 + 26=56m<sup>2</sup> PRICE PER m<sup>2</sup>: € 2,142/m<sup>2</sup>

- Corridor access to rooms
- Access to lift and staircase
- 2 unit 1 bedroom of 54 sqm (401-404)