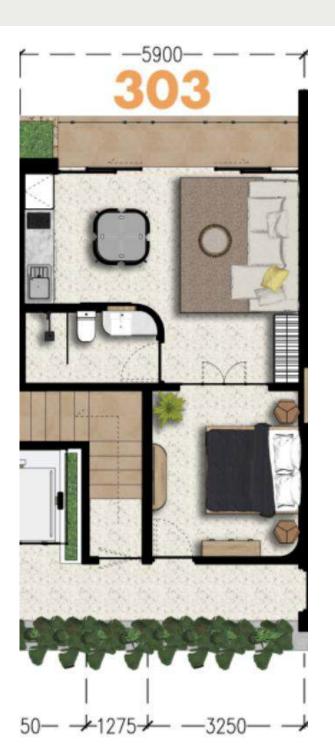

#### **VENDIDO**

- Corridor access to rooms
- Access to lift and staircase
- 2 unit 1 bedroom of 35 sqm (302-303)

third floor

PRICE: € 90,000 EUR SIZE: 35 m<sup>2</sup> PRICE PER m<sup>2</sup>:
€ 2,571/m<sup>2</sup>

\$95,063.00 USD

- Corridor access to rooms
- Access to lift and staircase
- 2 unit 1 bedroom of 35 sqm (302-303)

third floor

PRICE: € 115,000 EUR SIZE: 50 m<sup>2</sup> PRICE PER m<sup>2</sup>:

€ 2,300/m<sup>2</sup>