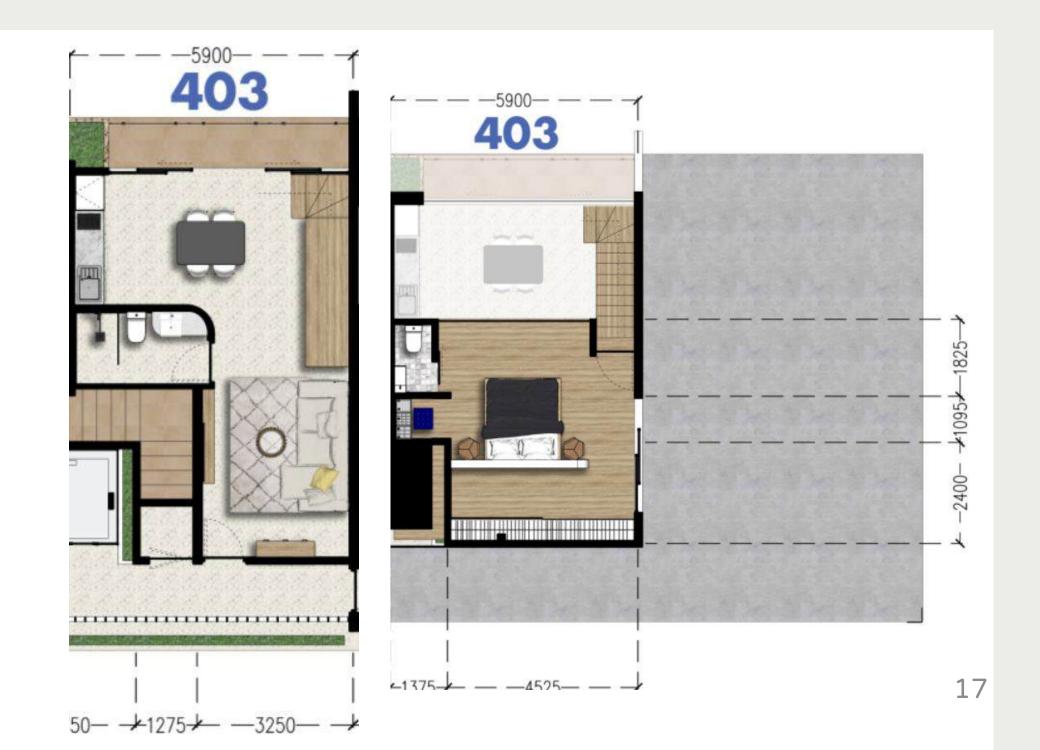

Features:

\$126,738.00 USD

- Corridor access to rooms
- Access to lift and staircase
- 2 unit living, dining, kitchen, toilet of 26 sqm with bedroom on mezzanine (402-403)

fourth floor

SIZE: 30 + 26=56m<sup>2</sup> PRICE PER m<sup>2</sup>: € 2,142/m<sup>2</sup>

\$126,738.00 USD

- Corridor access to rooms
- Access to lift and staircase
- 2 unit living, dining, kitchen, toilet of 26 sqm with bedroom on mezzanine (402-403)

fourth floor

PRICE: € 120,000 EUR

\$126,738.00 USD